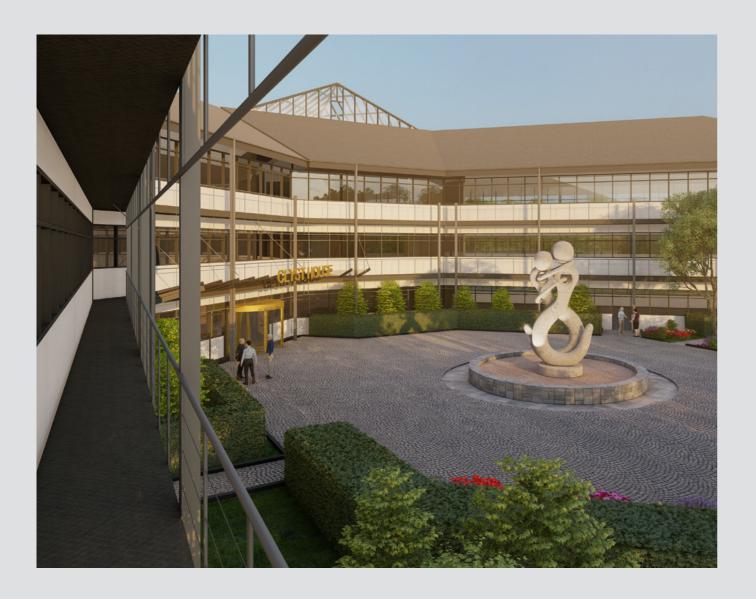

#### CLYST HOUSE

Offices for purchase on longleasehold, will suit more established businesses. Clyst House is being redeveloped to a meticulous specification to create offices for rental or possibly to purchase on long leasehold. With up to 68,000 sqft available in units from 1500 – 8500 sqft this opportunity will suit more established businesses and could be suitable for investment through a SIPP or SSAS.

Built in three wings around a central reception the building benefits from soaring atriums, high suspended ceilings and raised floors. A covered pathway connects Clyst House to Winslade Manor and The Stables leisure complex.

The offices benefit from ample adjacent parking with charging stations and full access to the comprehensive lifestyle and leisure offerings of Winslade Park.