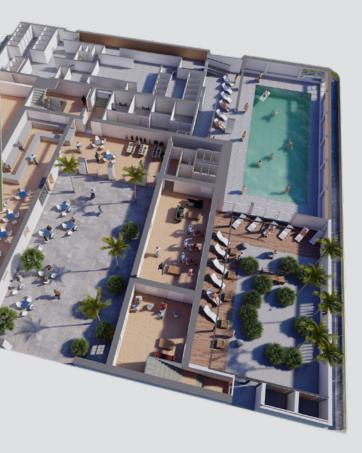

## THE STABLES HEALTH CLUB

Prioritising health and wellbeing facilities for all ages and abilities.

Introducing The Stables, a hugely exciting leisure complex that includes a state-of-the-art gym, experiential spin studio, swimming pool, crèche, spa facilities, meditation garden, hair and beauty salons and a health club restaurant. The Stables will be a one-stop-shop for lifestyle and wellbeing needs, delivered in the most beautiful and elegant surroundings.

The Stables provides a convenient, time-efficient and enjoyable solution for residents, visitors, families and workers to take care of themselves.

Families will be especially well catered for with a crèche, children's sporting activities and events, varied sports facilities, a swimming pool and plenty more to keep little ones active and happy.