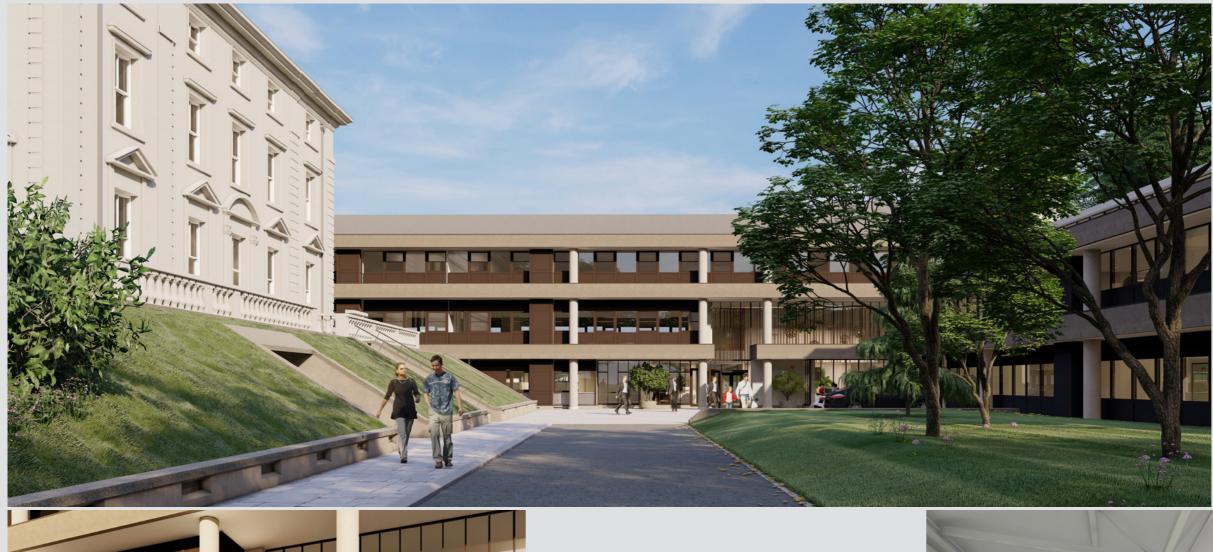

#### CLYST HOUSE

Offices for purchase on longleasehold, will suit more established businesses. Clyst House is being redeveloped to a meticulous specification to create offices for rental or possibly to purchase on long leasehold. With up to 68,000 sqft available in units from 1500 – 8500 sqft this opportunity will suit more established businesses and could be suitable for investment through a SIPP or SSAS.

Built in three wings around a central reception the building benefits from soaring atriums, high suspended ceilings and raised floors. A covered pathway connects Clyst House to Winslade Manor and The Stables leisure complex.

The offices benefit from ample adjacent parking with charging stations and full access to the comprehensive lifestyle and leisure offerings of Winslade Park.