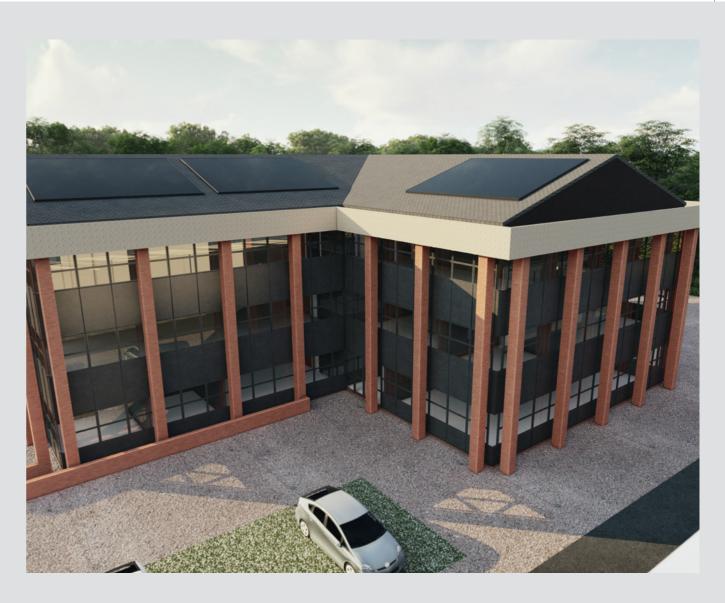

#### **BROOK HOUSE**

Office building with long leasehold, possibility to purchase. A three-storey office building with full height glazed curtain walling recessed behind a vertical grid of brick faced piers under a pitched tiled roof. An ideal HQ location, Brook House has a long leasehold with possibility to purchase.

The offices provide mainly open space, which at second floor level is column free. Access is via an air-conditioned main entrance and service core with WCs, a vending area and stairs to the upper floors. Each floor provides two access points into the office area, allowing floors to be subdivided either side of the core area. All floors are serviced by an 8-person (600 kg) lift and externally, the accommodation benefits from on-site car parking for up to 100 vehicles.