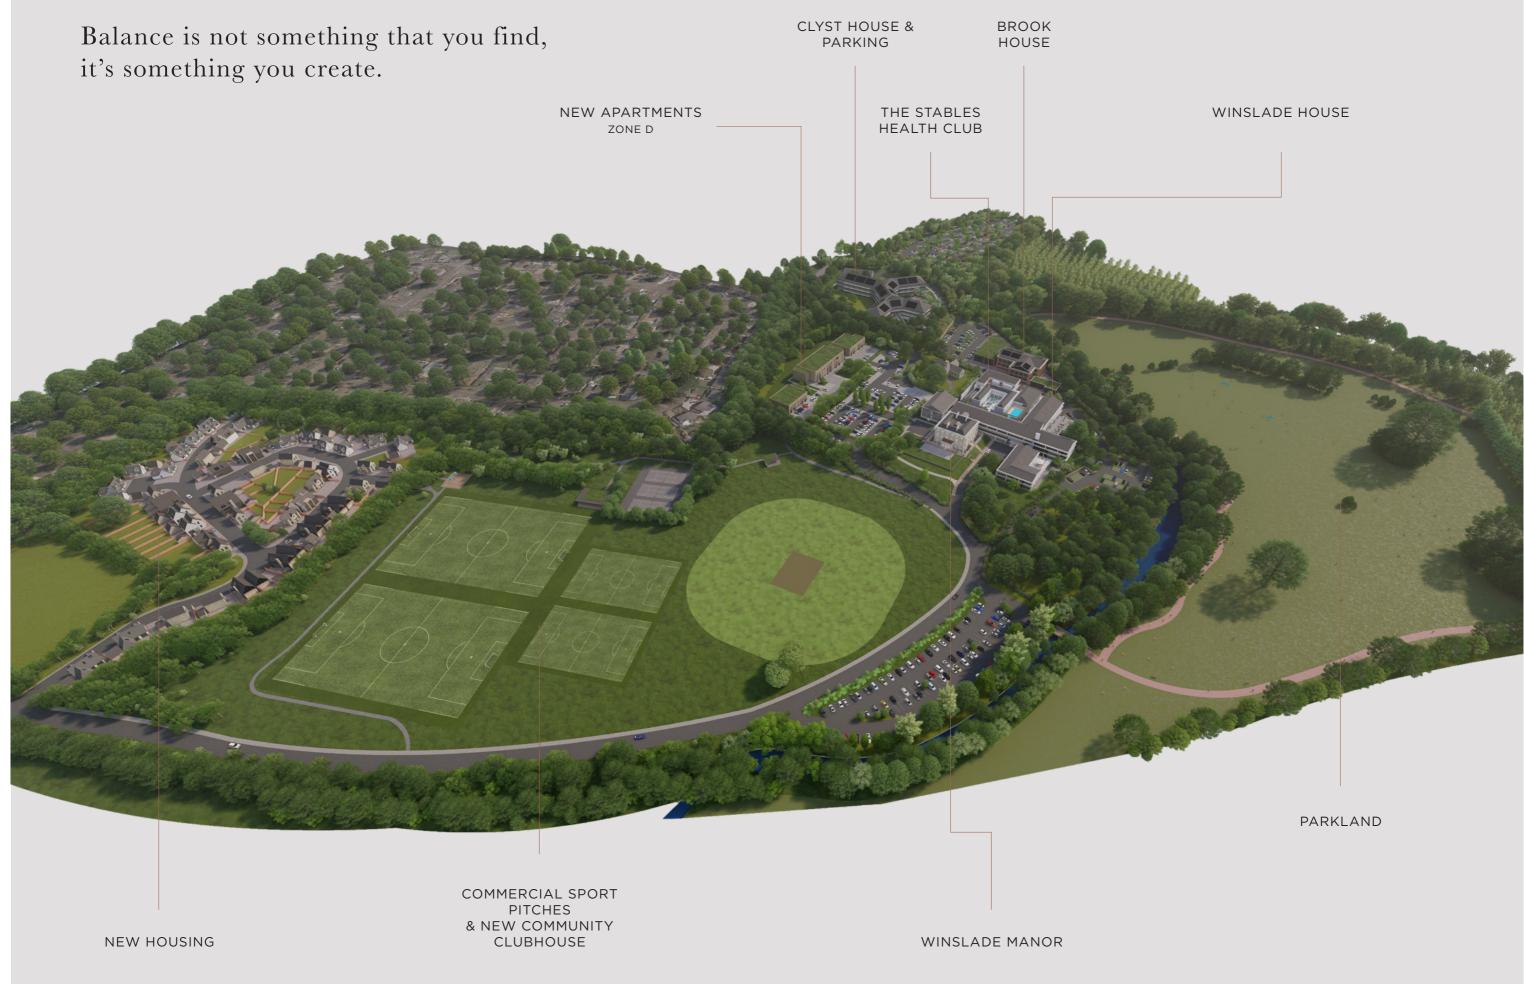

#### 'LE

35-hectares of parkland create the ultimate setting for leisure alongside living and working, with ample facilites for exercise and relaxation.

### LEISURE & LIFESTYLE

35-hectares of parkland create the ultimate setting for leisure alongside living and working, with ample spaces for exercise and relaxation.

The tranquil and elegant location offers a whole host of facilities for those who love the great outdoors including nature walks, trail runs, tennis courts and ample outdoor hideaways for picnic spots. There is even a beautiful cricket pitch.

## THE STABLES HEALTH CLUB

Prioritising health and wellbeing facilities for all ages and abilities.

Introducing The Stables, a hugely exciting leisure complex that includes a state-of-the-art gym, experiential spin studio, swimming pool, crèche, spa facilities, meditation garden, hair and beauty salons and a health club restaurant. The Stables will be a one-stop-shop for lifestyle and wellbeing needs, delivered in the most beautiful and elegant surroundings.

We believe a strong sense of community in superb environments has a positive impact on quality of life.

PROPOSED APARTMENTS