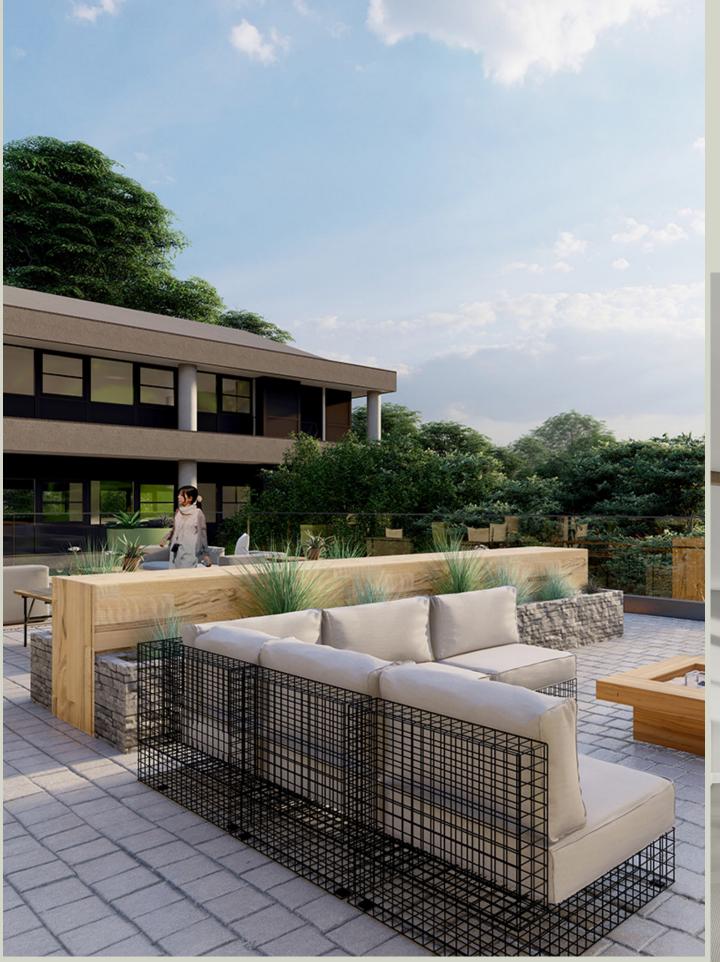

#### FIRST FLOOR

Beautifully designed workspaces created to drive productivity, inspiration, and collaboration.

Flexible working options are available on the first floor of Winslade House. Comprising of fully refurbished hitech serviced offices, this floor also offers environmentally friendly areas including break out spaces and hot desking with views of the sweeping parkland. Access to meeting rooms, the Winslade Manor Business Club and wider leisure facilities complete the package.

#### AMENITIES

Super Fast Fibre Internet

Breakout Space

10% Discount on food & dining across the park

Bike Storage

Preferential rates on meeting rooms

24/7 Access

Professional and Social Events