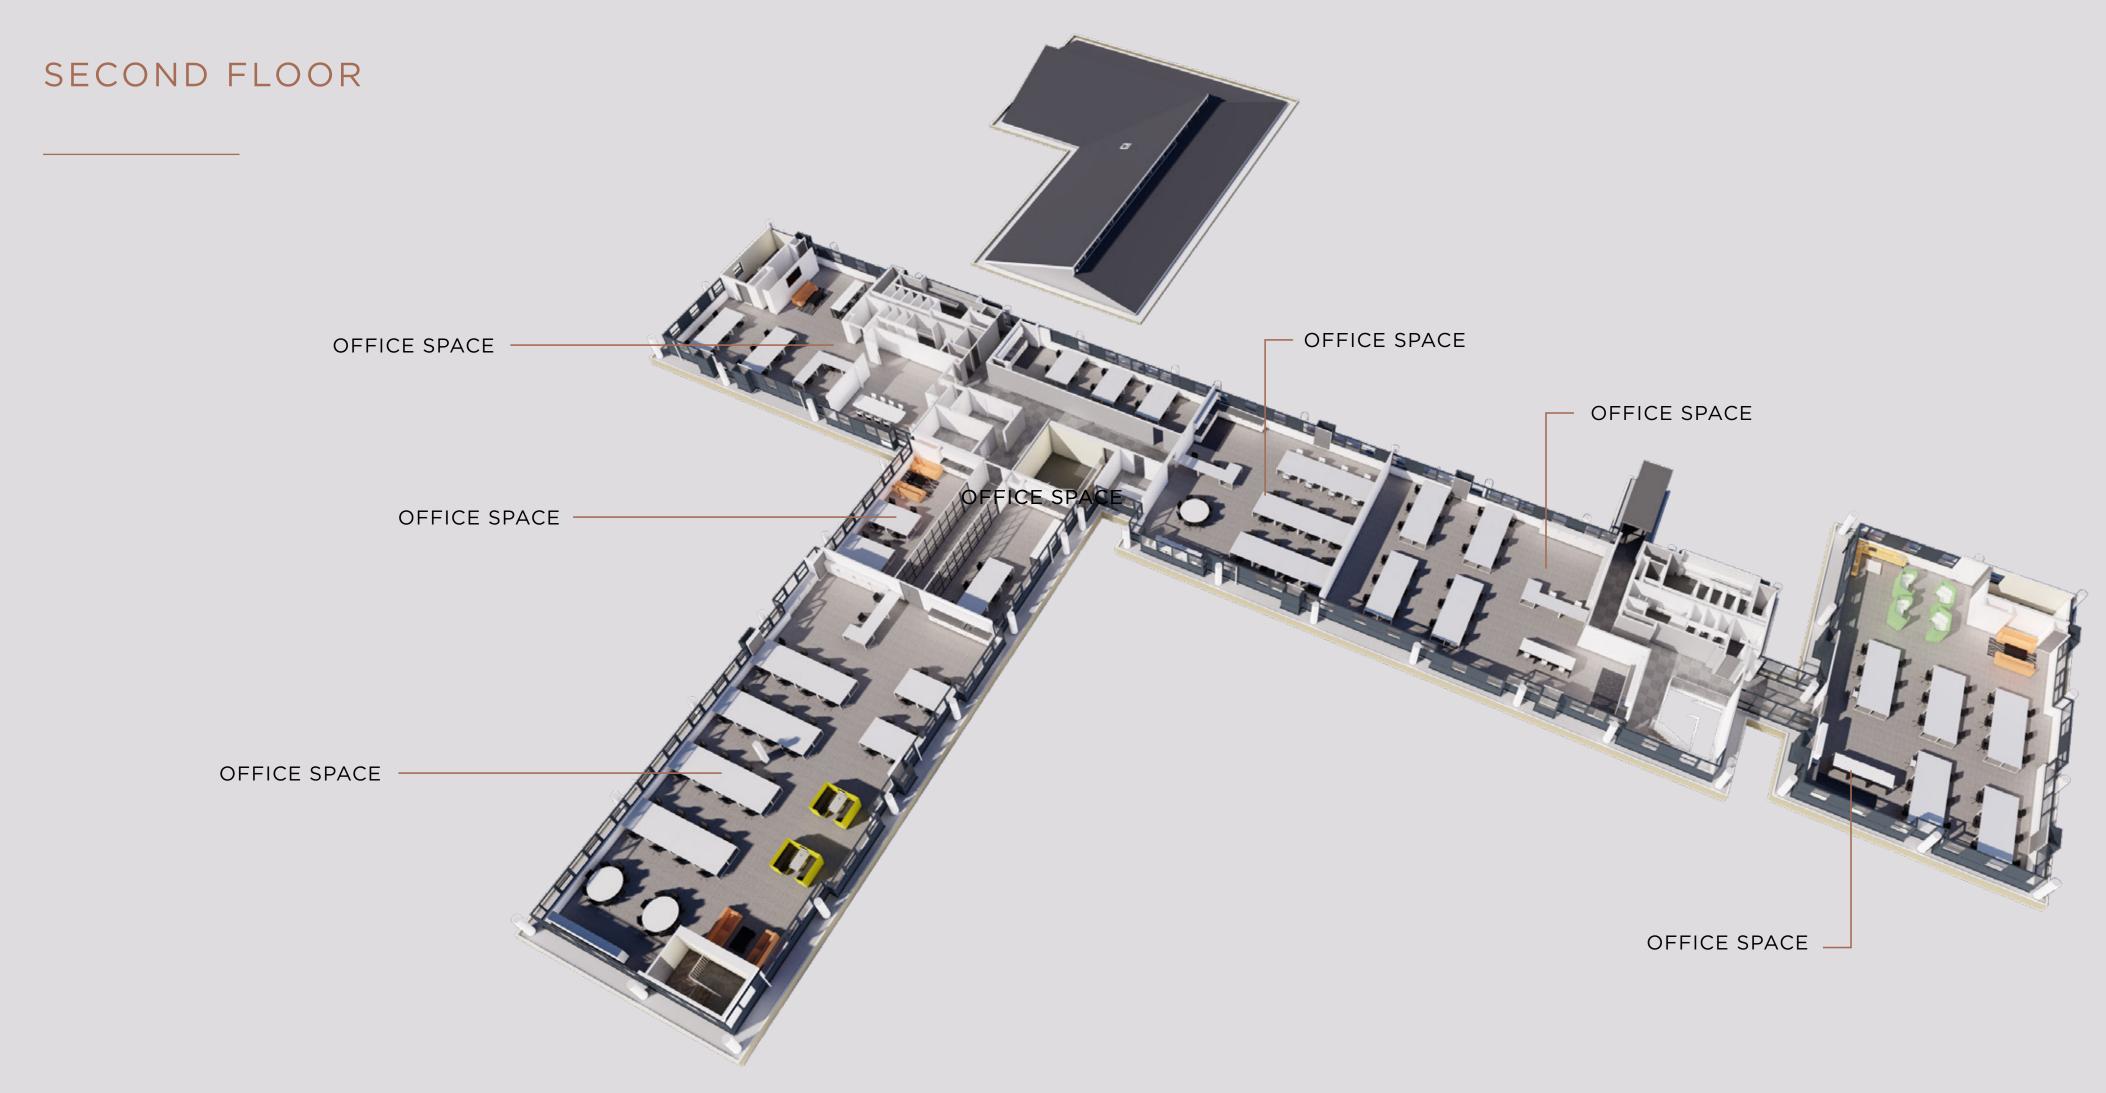

#### GROUND FLOOR

A balanced lifestyle, a vibrant community.

Complete with concierge service, grand communal areas and sweeping parkland views, each fully serviced office will be appointed to the latest specification and equipped to the highest standard.

Cycle storage, showers and changing rooms supplement the wider leisure provision enjoyed by all Winslade Park members.