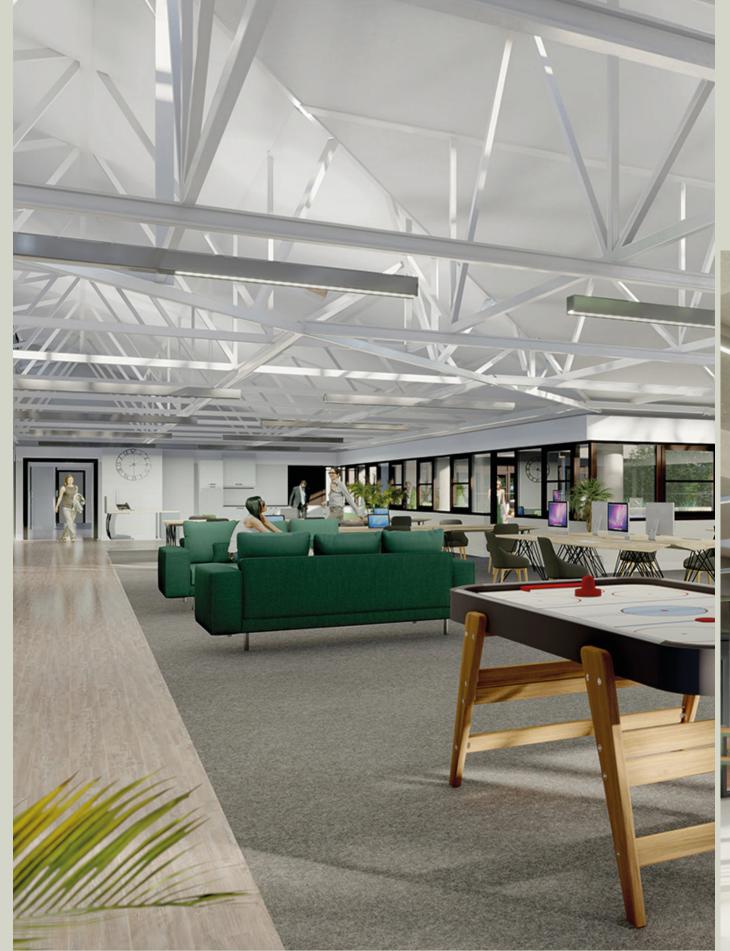

#### FIRST FLOOR

Beautifully designed workspaces created to drive productivity, inspiration, and collaboration.

Flexible working options are available on the first floor of Winslade House. Comprising of fully refurbished hitech serviced offices, this floor also offers environmentally friendly areas including break out spaces and hot desking with views of the sweeping parkland. Access to meeting rooms, the Winslade Manor Business Club and wider leisure facilities complete the package.