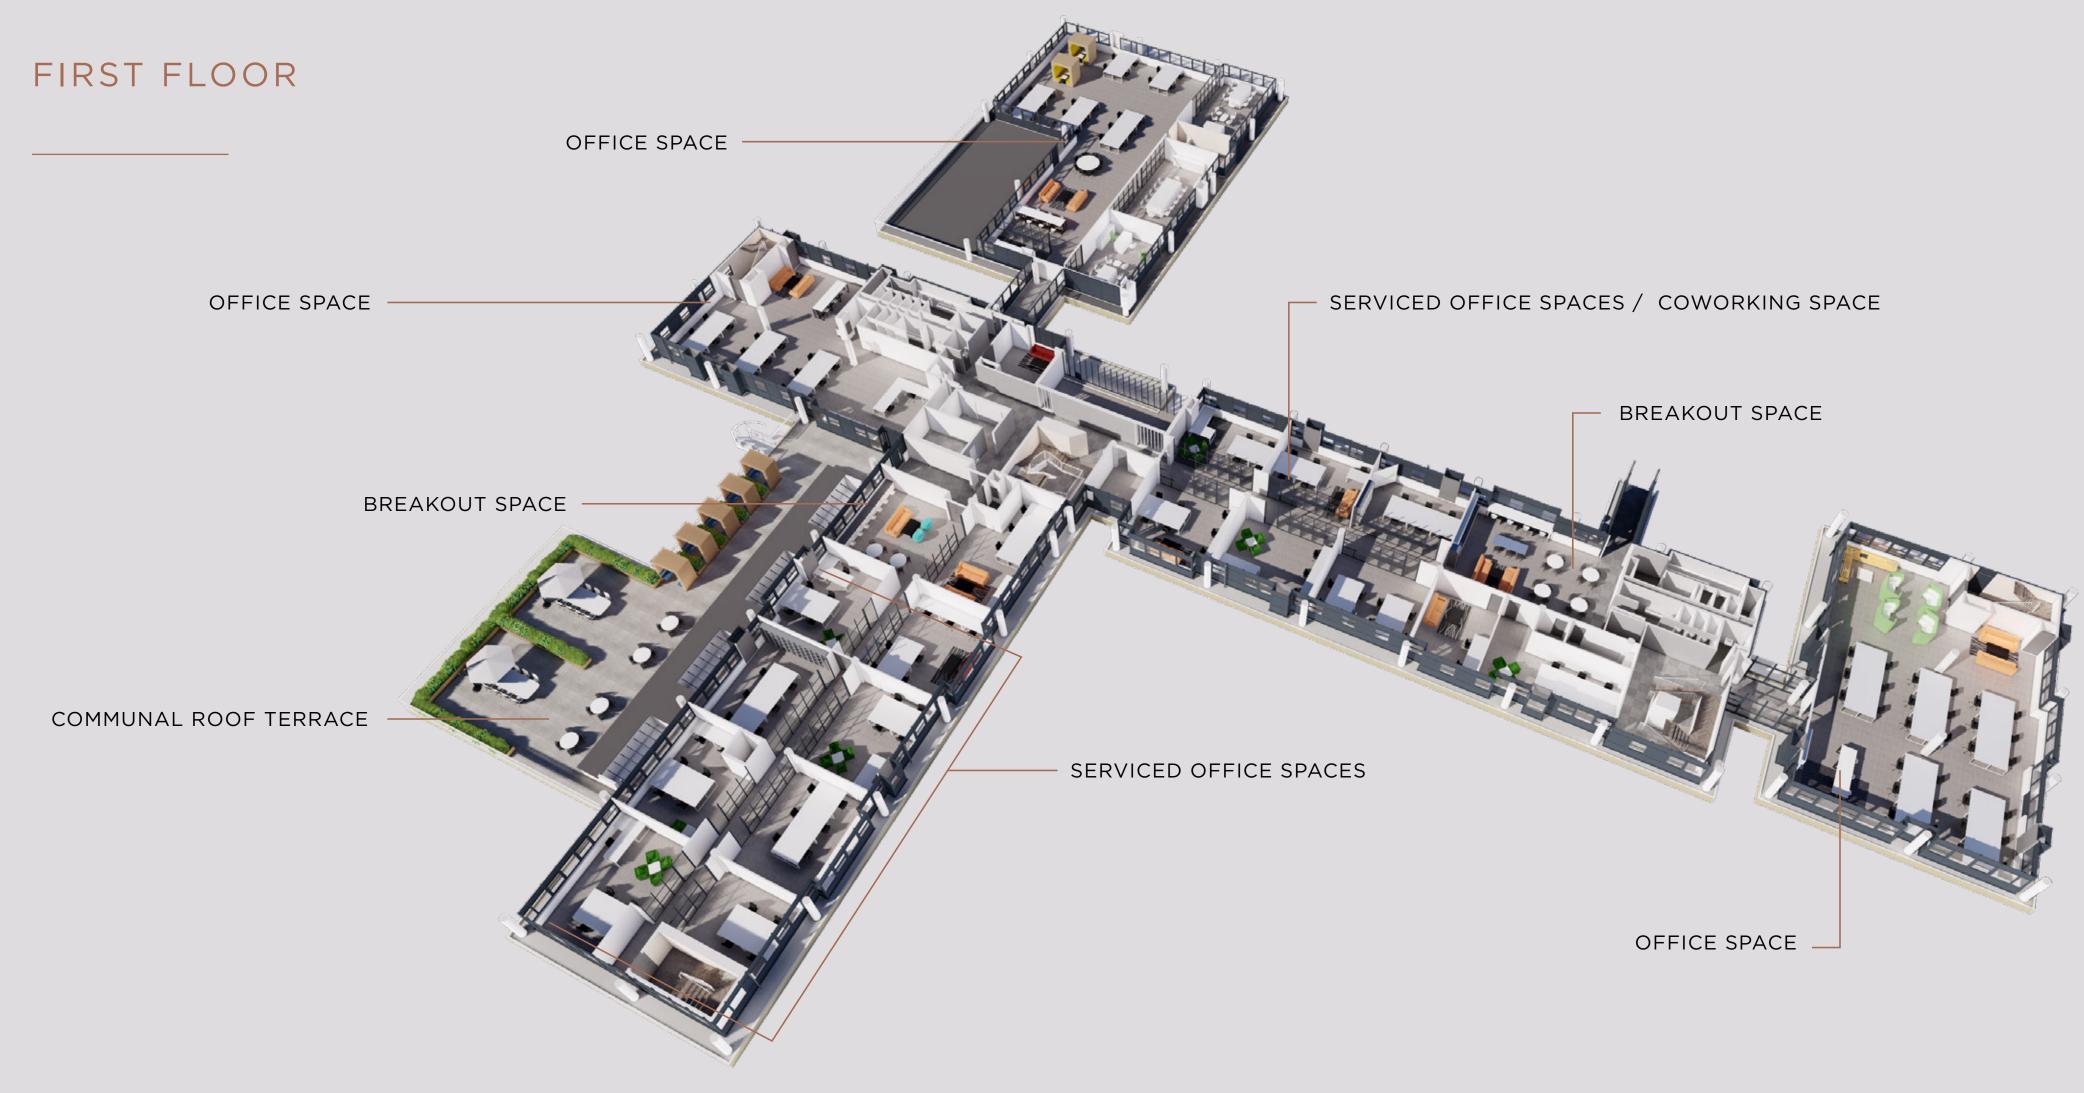

#### FIRST FLOOR

Beautifully designed workspaces created to drive productivity, inspiration, and collaboration.

Flexible working options are available on the first floor of Winslade House. Comprising of fully refurbished hitech serviced offices, this floor also offers environmentally friendly areas including break out spaces and hot desking with views of the sweeping parkland. Access to meeting rooms, the Winslade Manor Business Club and wider leisure facilities complete the package.

#### AMENITIES

Super Fast Fibre Internet

Breakout Space

10% Discount on food & dining across the park

Bike Storage

Preferential rates on meeting rooms

24/7 Access

Professional and Social Events

Discounted Health and Fitness facilities

Enhanced Cleaning Services

On Site Concierge

24/7 Security and CCTV

Use of Shower Facilities

Essential Business Services

Free Barista Coffee Daily

Complimentary Bootcamp Session Per Week