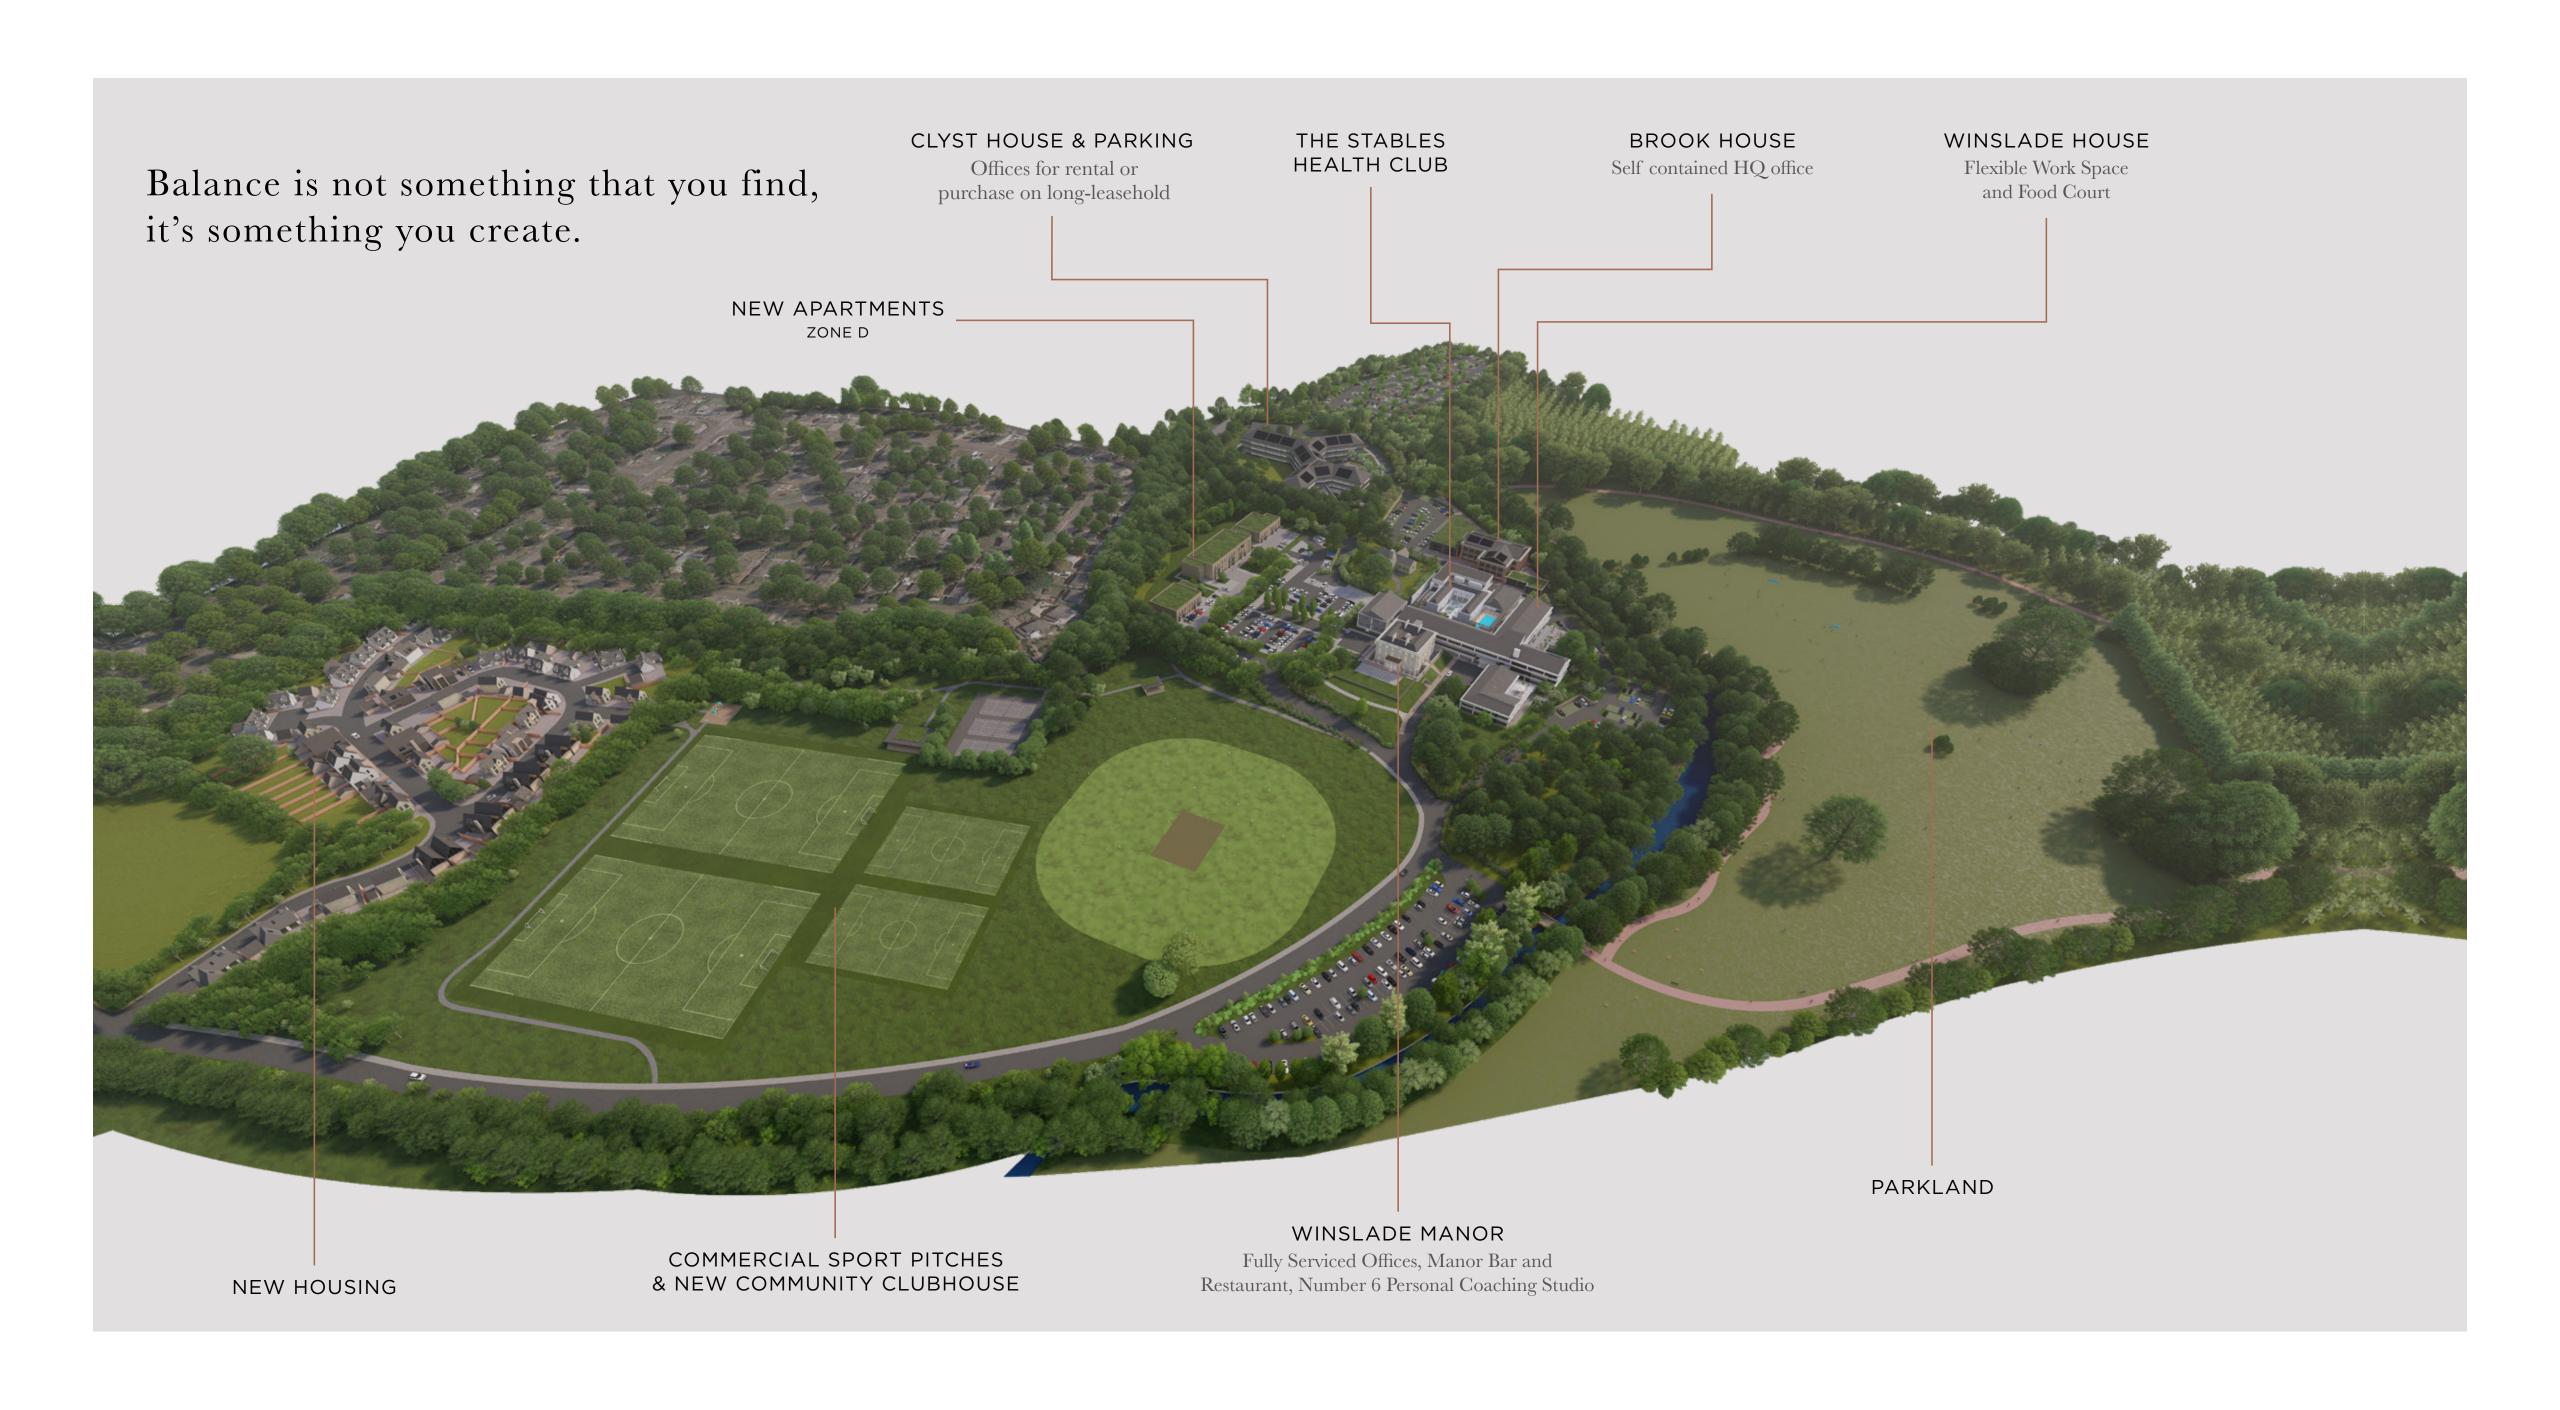

The tranquil and elegant location offers a whole host of facilities for those who love the great outdoors including nature walks, trail runs, tennis courts and ample outdoor hideaways for picnic spots. There is even a beautiful cricket pitch.

Beyond the outstanding facilities, a varied programme of events designed to appeal to all residents will ensure Winslade Park adds real value to the wider community.

35-hectares of parkland create the ultimate setting for leisure alongside living and working, with ample spaces for exercise and relaxation.

High-end facilities include a boutique personal training fitness studio 'Number 6', a swimming pool, smart cafés and bars, and a range of carefully selected retail outlets and services.

A sports pavilion, sports pitches and areas to relax and recharge continue the wellness and balance theme across the park.