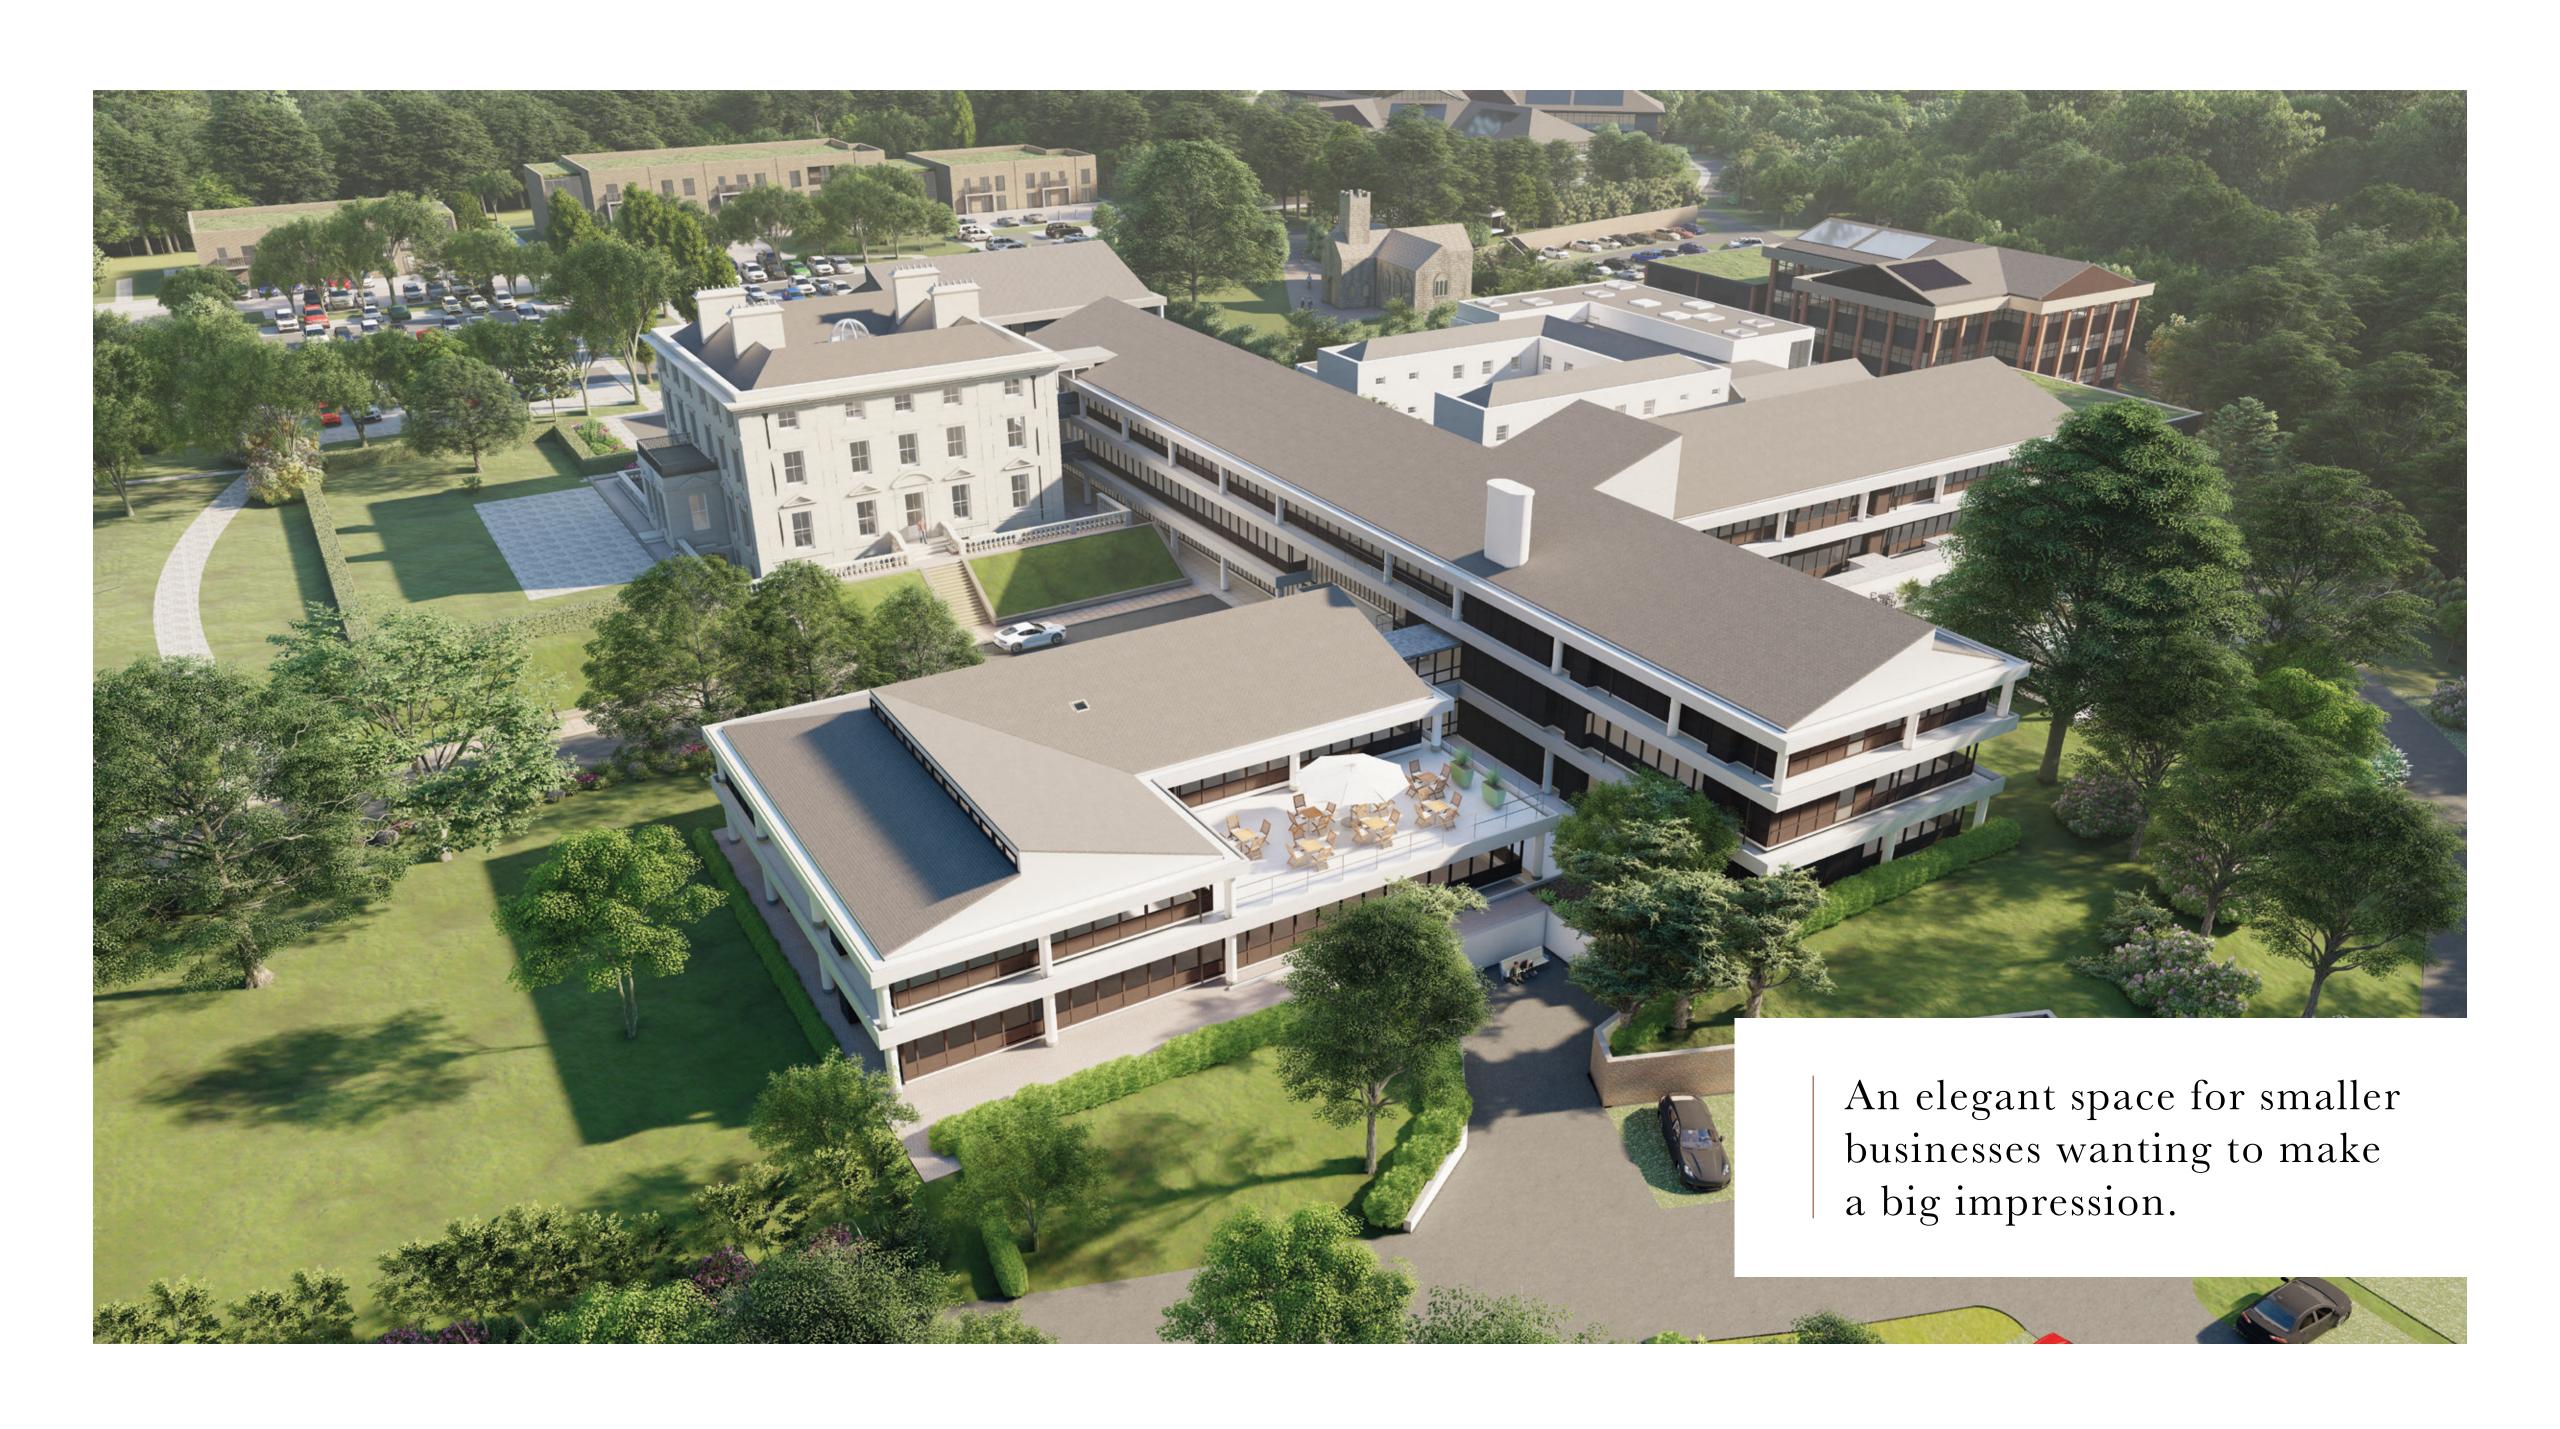

#### SERVICED OFFICES

The serviced offices will provide high-quality open plan and naturally ventilated space.

Prices from £1100+ VAT per month\*.

Winslade House offers multi-tenanted serviced offices from 150 - 5194 sq ft, available on flexible rental terms to suit a wide range of business needs.

### WORK & WELLBEING

Winslade House is open to businesses of all sizes with room for you to grow.

The convenient location, just minutes from Exeter City Centre make this a compelling choice for businesses of any size looking to relocate to state-of-the-art premises. Our flexible solutions are aimed to reduce risk in uncertain times. On-site leisure facilities and high-end restaurants are designed to enhance professional wellbeing.

The tranquil and elegant location offers a whole host of facilities for those who love the great outdoors including nature walks, trail runs, tennis courts and ample outdoor hideaways for picnic spots. There is even a beautiful cricket pitch.

Beyond the outstanding facilities, a varied programme of events designed to appeal to all residents will ensure Winslade Park adds real value to the wider community.

35-hectares of parkland create the ultimate setting for leisure alongside living and working, with ample spaces for exercise and relaxation.