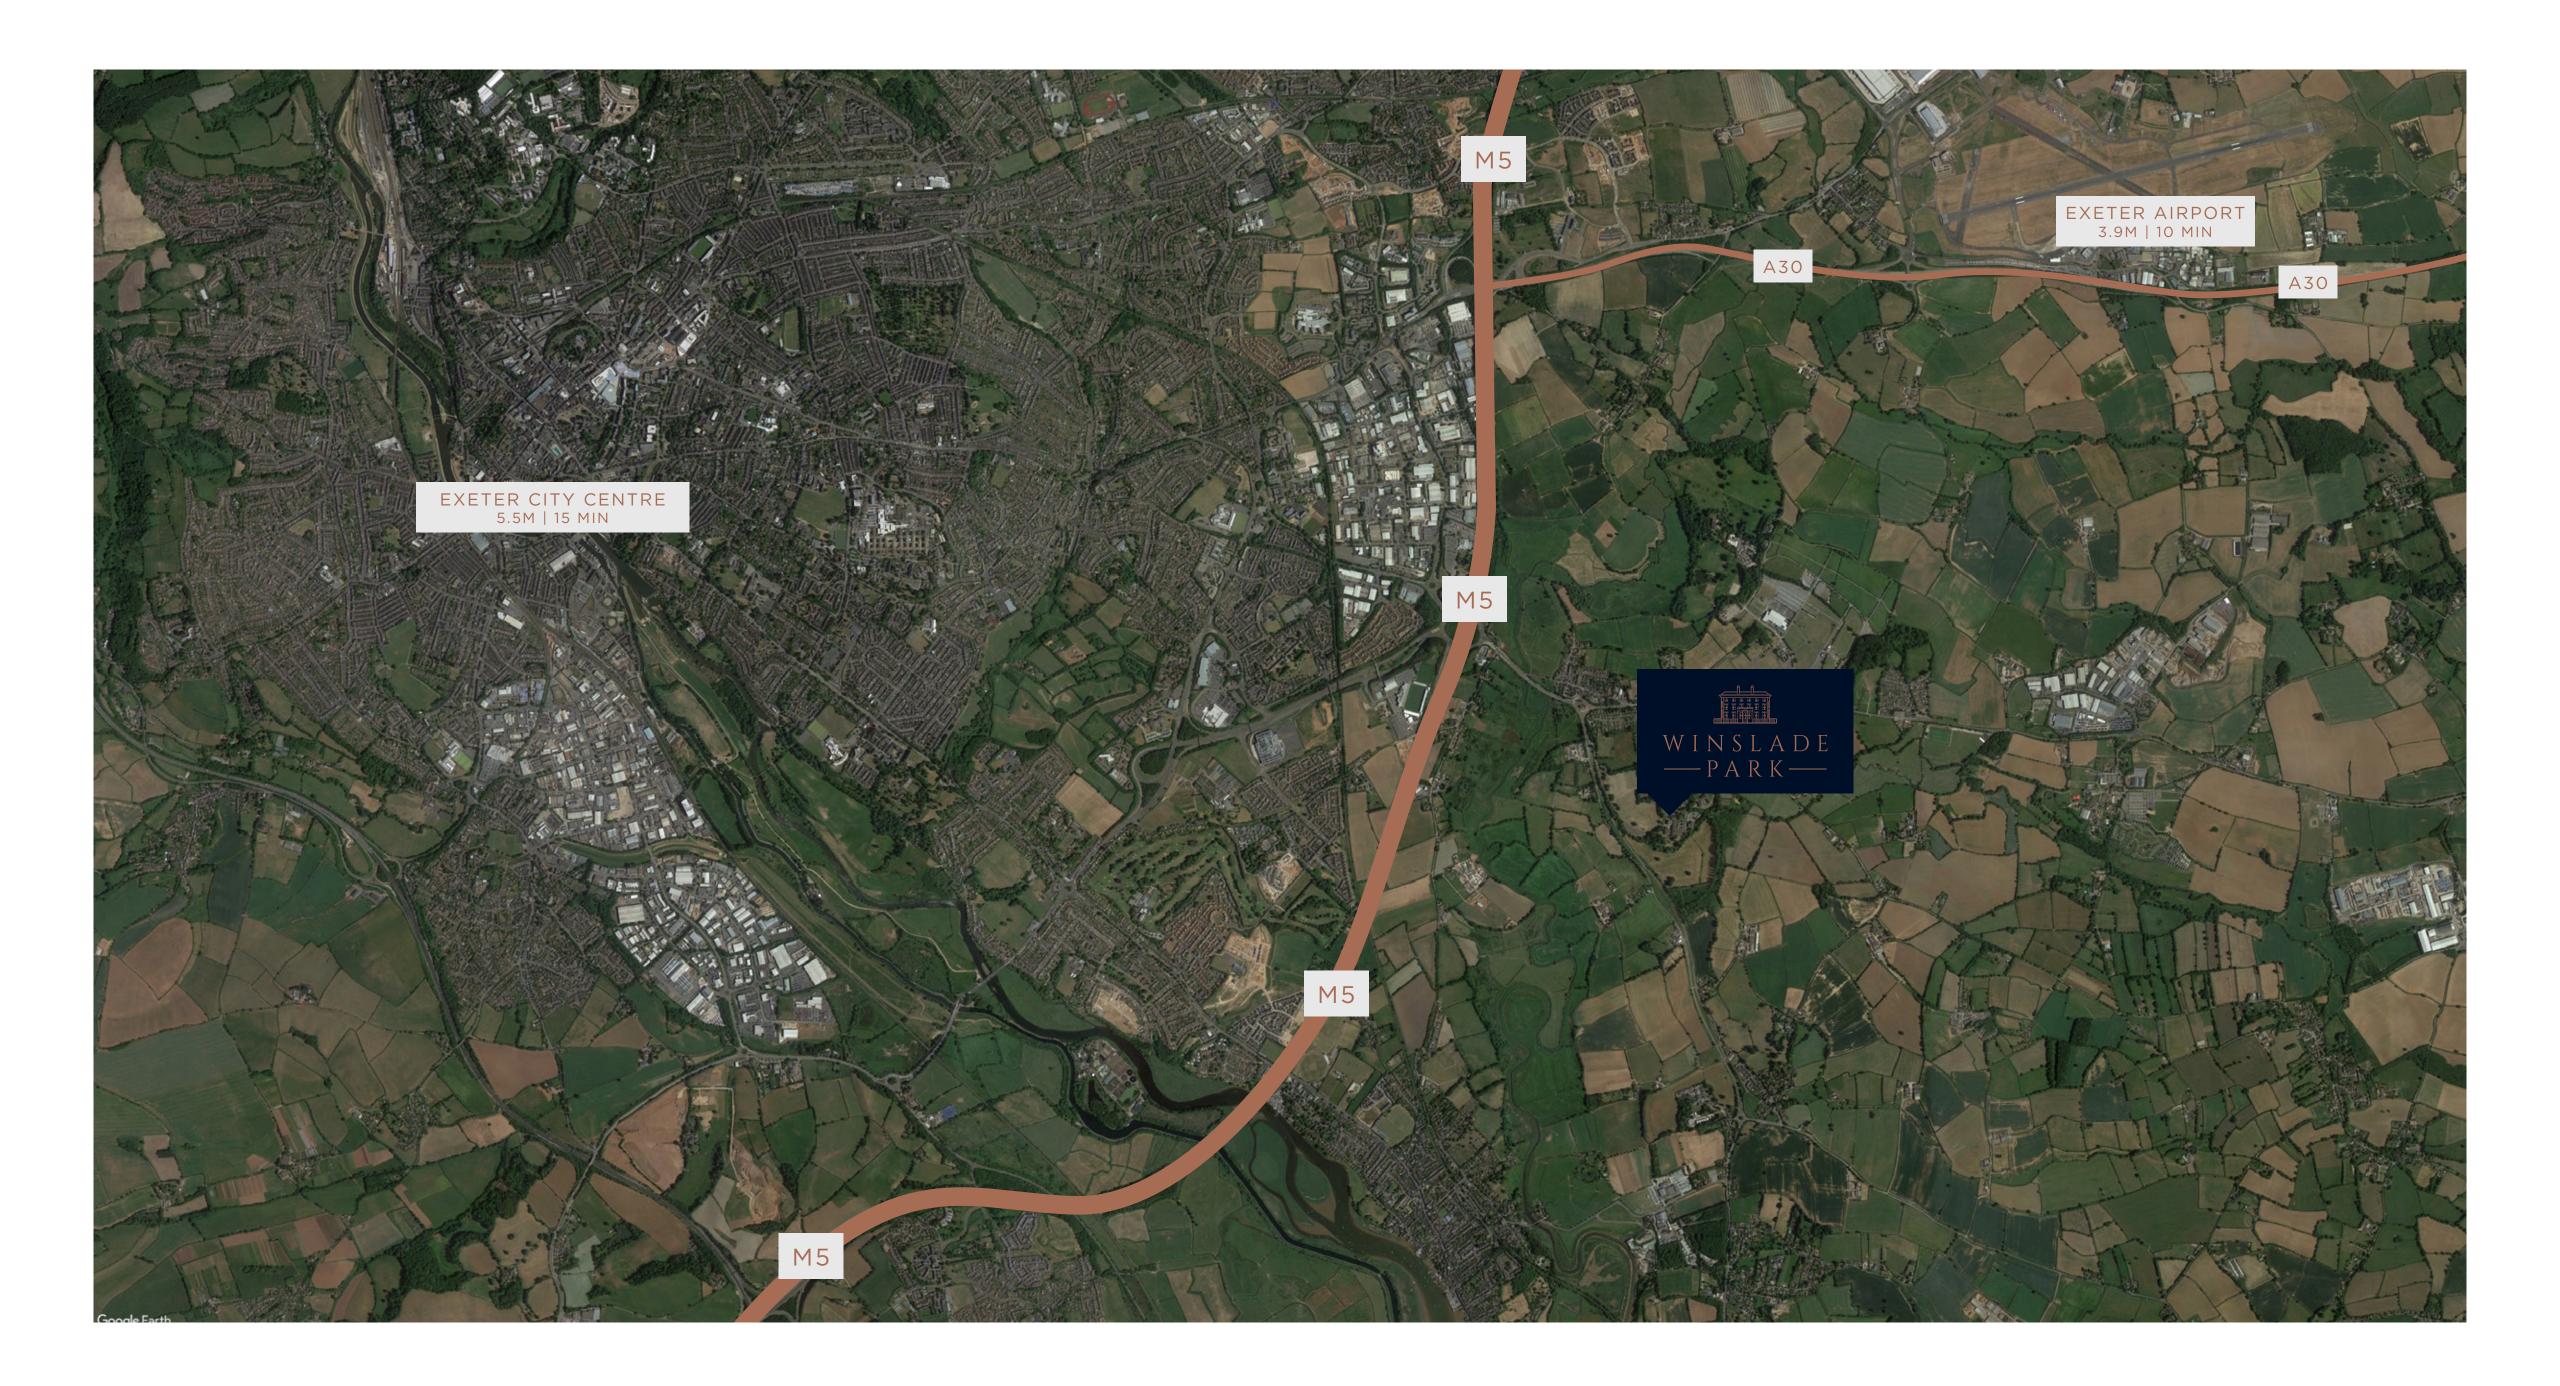

### WORK & WELLBEING

Winslade House is open to businesses of all sizes with room for you to grow.

The convenient location, just minutes from Exeter City Centre make this a compelling choice for businesses of any size looking to relocate to state-of-the-art premises. Our flexible solutions are aimed to reduce risk in uncertain times. On-site leisure facilities and high-end restaurants are designed to enhance professional wellbeing.