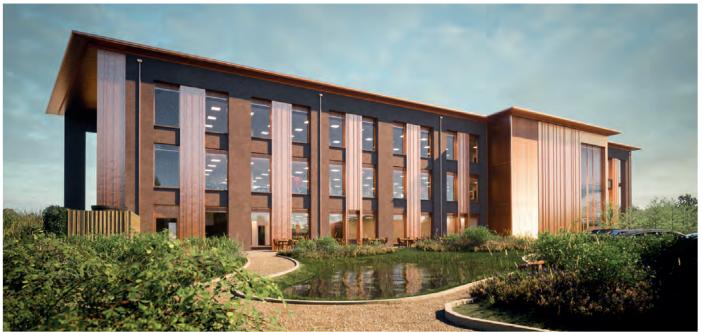

### **Accommodation & Terms**

Bespoke design to accommodate occupiers' specific size and specification requirements can be provided on a freehold or leasehold basis.

| Floor         | NIA                                           | Balconies                                  |
|---------------|-----------------------------------------------|--------------------------------------------|
| Ground        | 8,173 ft² (759 m²)                            | N/A                                        |
| First         | 7,776 ft² (722 m²)                            | 580 ft² (54 m²)                            |
| Second        | 8,066 ft² (749 m²)                            | 580 ft² (54 m²)                            |
| Total         | 24,015 ft <sup>2</sup> (2,231m <sup>2</sup> ) | 1,160 ft <sup>2</sup> (108m <sup>2</sup> ) |
| EV parking    |                                               | 16 Spaces                                  |
| Total Parking |                                               | 81 Spaces                                  |