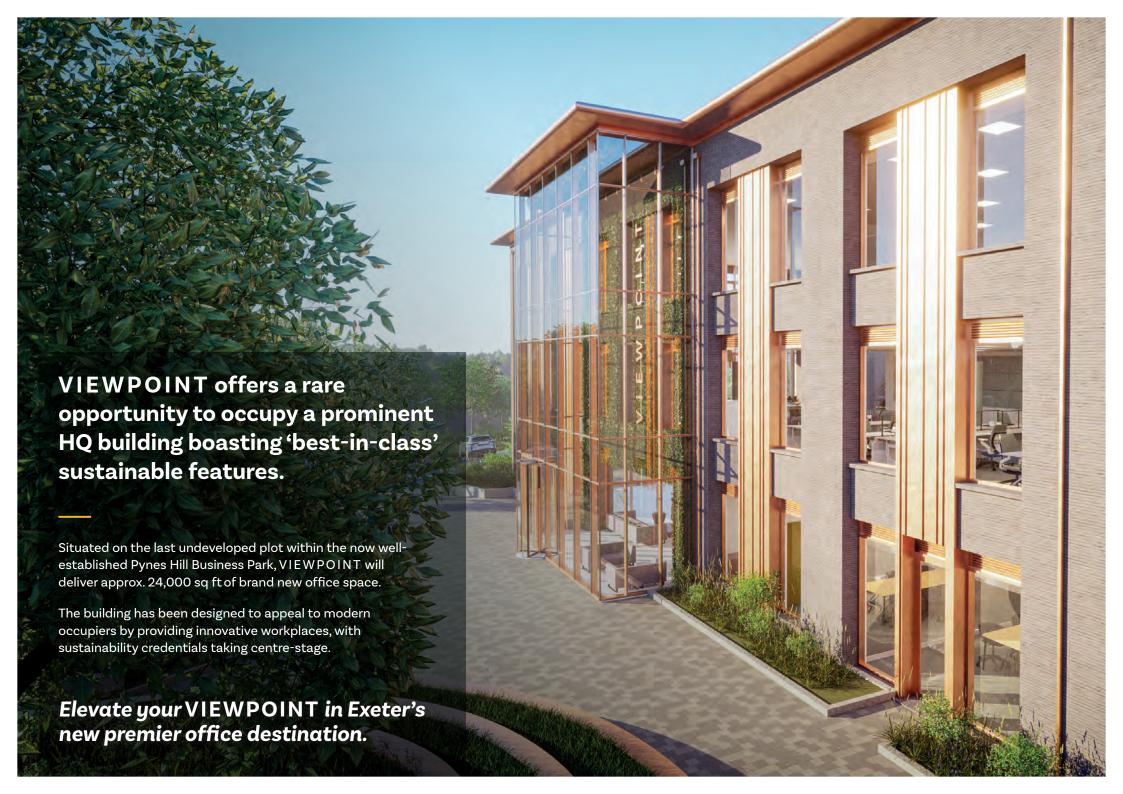

### **Accommodation & Terms**

Bespoke design to accommodate occupiers' specific size and specification requirements can be provided on a freehold or leasehold basis.

| Floor         | NIA                                           | Balconies                                  |
|---------------|-----------------------------------------------|--------------------------------------------|
| Ground        | 8,173 ft² (759 m²)                            | N/A                                        |
| First         | 7,776 ft² (722 m²)                            | 580 ft² (54 m²)                            |
| Second        | 8,066 ft² (749 m²)                            | 580 ft² (54 m²)                            |
| Total         | 24,015 ft <sup>2</sup> (2,231m <sup>2</sup> ) | 1,160 ft <sup>2</sup> (108m <sup>2</sup> ) |
| EV parking    |                                               | 16 Spaces                                  |
| Total Parking |                                               | 81 Spaces                                  |