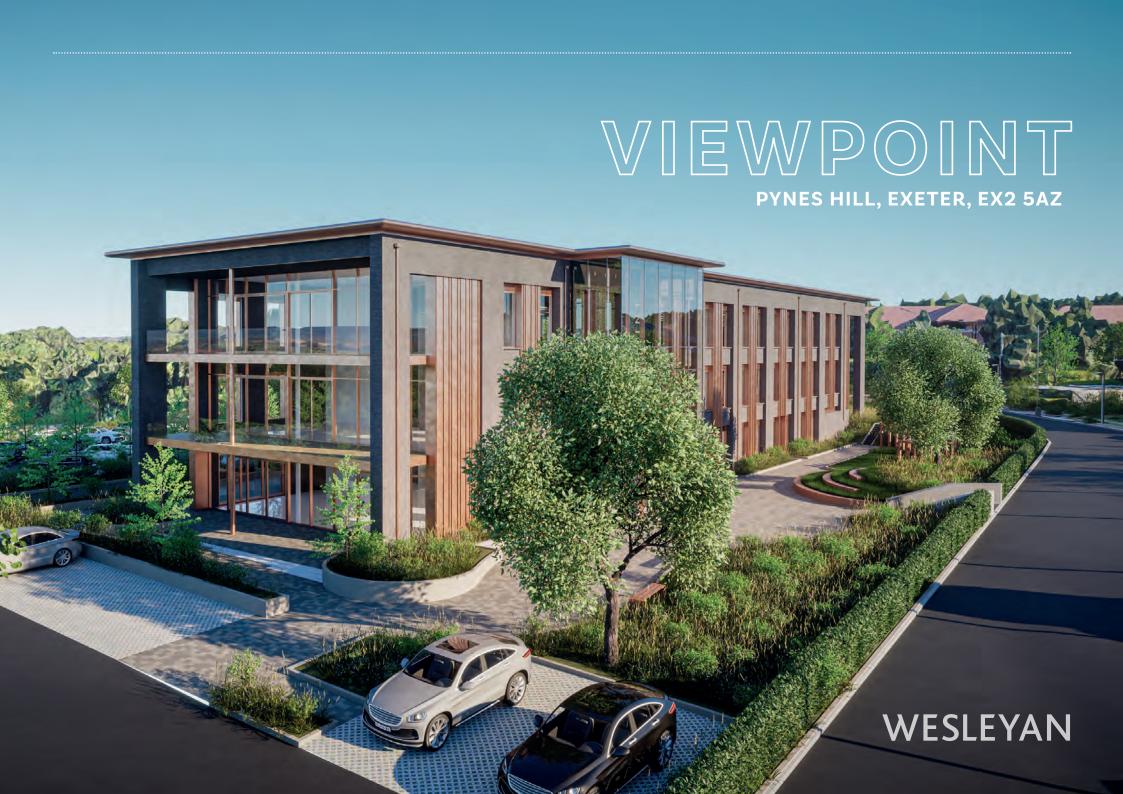

### **Accommodation & Terms**

Bespoke design to accommodate occupiers' specific size and specification requirements can be provided on a freehold or leasehold basis.

| Floor         | NIA                                           | Balconies                                  |
|---------------|-----------------------------------------------|--------------------------------------------|
| Ground        | 8,173 ft² (759 m²)                            | N/A                                        |
| First         | 7,776 ft² (722 m²)                            | 580 ft² (54 m²)                            |
| Second        | 8,066 ft² (749 m²)                            | 580 ft² (54 m²)                            |
| Total         | 24,015 ft <sup>2</sup> (2,231m <sup>2</sup> ) | 1,160 ft <sup>2</sup> (108m <sup>2</sup> ) |
| EV parking    |                                               | 16 Spaces                                  |
| Total Parking |                                               | 81 Spaces                                  |