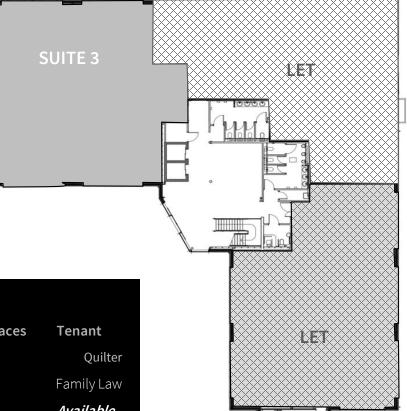

#### ACCOMMODATION

The accommodation comprises the following areas, measured in accordance with the RICS Code of Measuring Practice, on a Net Internal Area basis:

|                          | Floor / Suite | Sq ft | Sq m  | Car Spaces | Tenant         |
|--------------------------|---------------|-------|-------|------------|----------------|
| Ground Floor             | Suite 1       |       |       |            | Quilter        |
|                          | Suite 2       |       |       |            | Family Law     |
|                          | Suite 3       | 3,242 | 301.2 | 12         | Available      |
| 0                        |               |       |       |            |                |
| 1 <sup>st</sup><br>Floor | Suite 1       |       |       |            | St James Place |
|                          | Suite 2       |       |       |            | Brewin Dolphin |
| 2 <sup>nd</sup><br>Floor | Suite 1       |       |       |            | SWAHSN         |
|                          |               |       |       |            | Available      |
|                          |               |       |       |            |                |