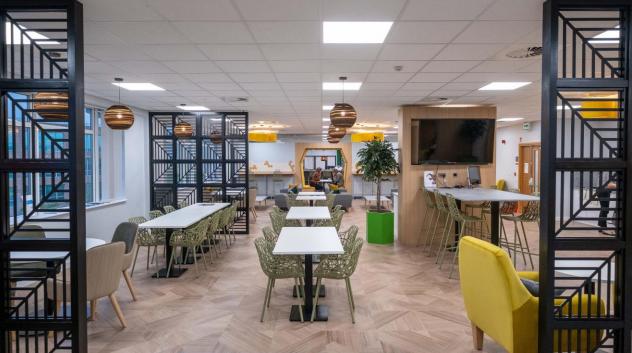

- New suspended ceilings and LED lighting
- New fitted carpet tiles
- Redecoration in office areas and WC facilities
- Refurbished common areas (reception lobby and stairs).

Photographs of Second Floor Fitout by SWAHSN