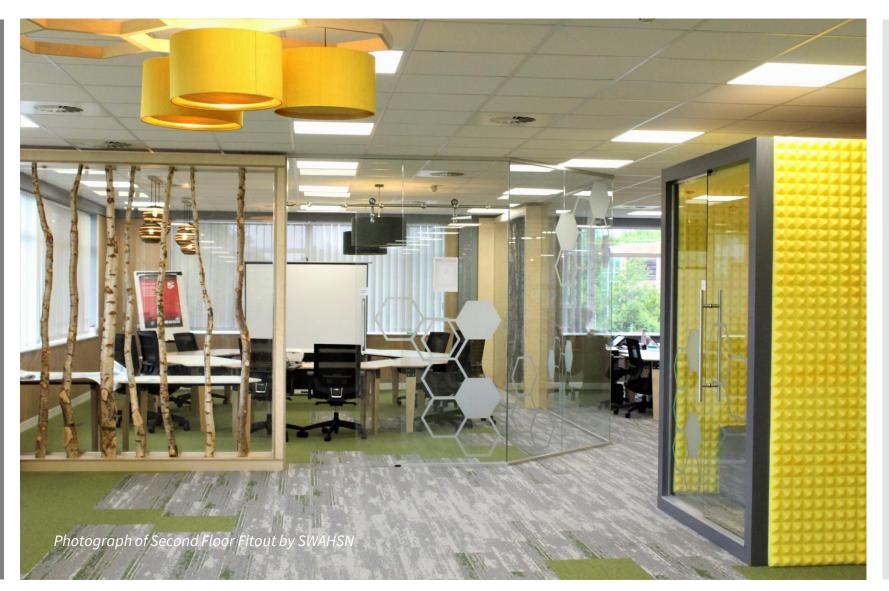

#### DESCRIPTION

The property comprises a detached three storey office building constructed in 2008 providing Grade A office accommodation with 25 car parking spaces.

GE

The offices and common areas have been refurbished to include:

- New suspended ceilings and LED lighting
- New fitted carpet tiles
- Redecoration in office areas and WC facilities
- Refurbished common areas (reception lobby and stairs).

Photographs of Second Floor Fitout by SWAHSN