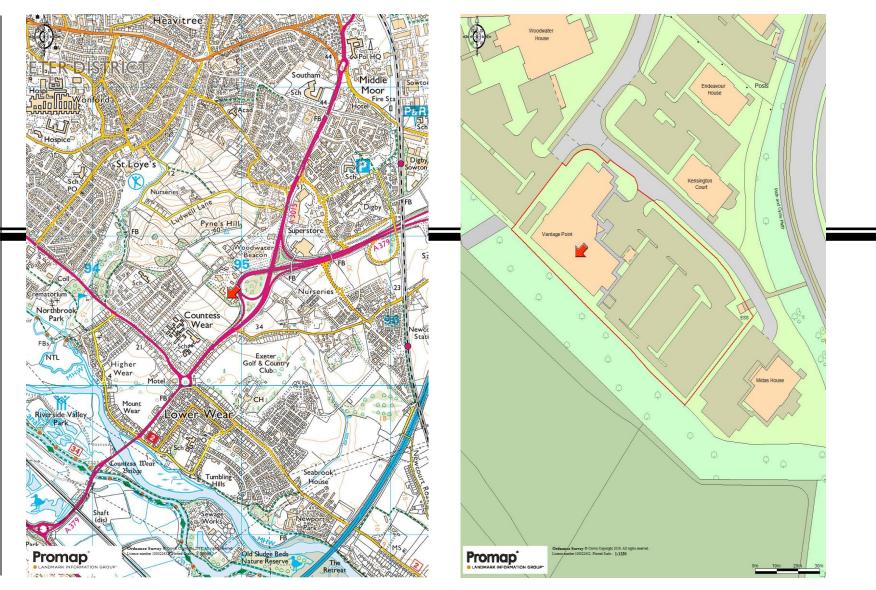

#### LOCATION

Exeter is the regional and administrative centre for Devon and is located approximately 180 miles south west of London, 80 miles to the South West of Bristol and 45 miles to the north east of Plymouth.

Vantage point is situated on Woodwater Park, a modern out-of-town office park located on the eastern side of the city within easy access to Junctions 29 and 30 of the M5 motorway.