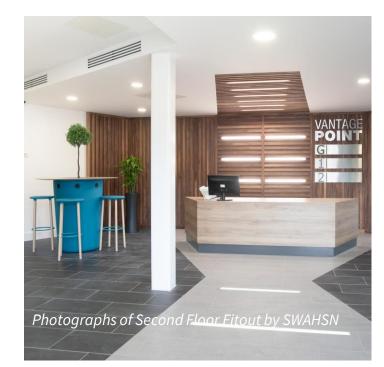

- New suspended ceilings and LED lighting
- New fitted carpet tiles
- Redecoration in office areas and WC facilities
- Refurbished common areas (reception lobby and stairs).

Photographs of Second Floor Fitout by SWAHSN