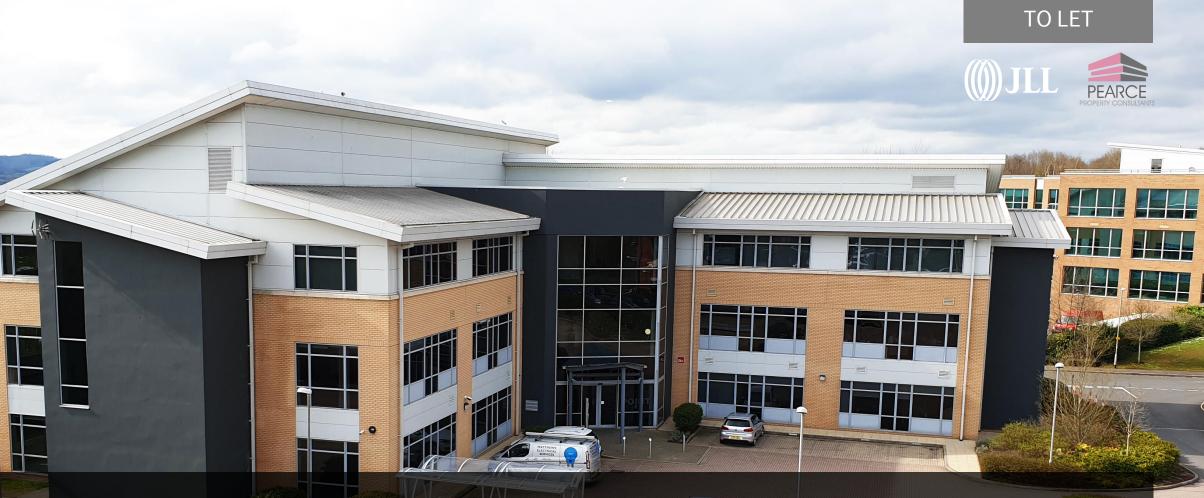

### VANTAGE POINT Pynes Hill, Exeter, EX2 5FD

#### DESCRIPTION

The property comprises a detached three storey office building constructed in 2008 providing Grade A office accommodation with 25 car parking spaces.

GE

The offices and common areas have been refurbished to include: