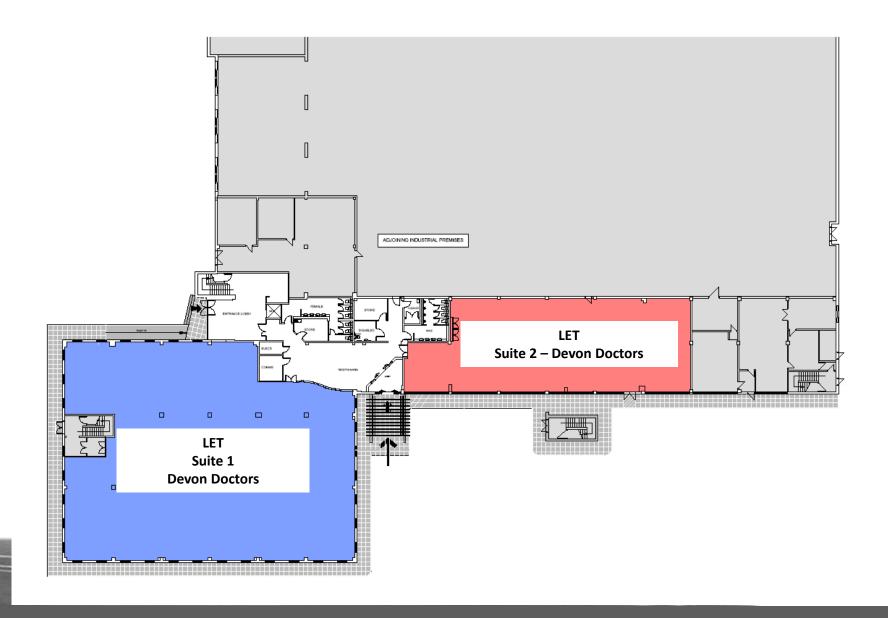

## Osprey House Sowton, Exeter EX2 7WN

Osprey House
Ground Floor Suites

| Occupier                 | Location      | Refurbished |              | Darling Coase  |
|--------------------------|---------------|-------------|--------------|----------------|
|                          |               | Let         | Available    | Parking Spaces |
| Devon Doctors            | Ground Floor  | Let         |              |                |
|                          | North Suite 1 |             |              |                |
| Devon Doctors            | Ground Floor  | Let         |              |                |
|                          | Suite 2       |             |              |                |
| RD&E                     | First Floor   | Let         |              |                |
|                          | North Suite 1 |             |              |                |
| Kingston                 | First Floor   | Let         |              |                |
|                          | South Suite 2 |             |              |                |
| WPD                      | First Floor   | Let         |              |                |
|                          | East Suite 3  |             |              |                |
| WPD                      | Second Floor  | Let         |              |                |
|                          | East Suite 1  |             |              |                |
| Vacant                   | Second Floor  |             | 3,744 sq ft  | 19             |
|                          | North Suite 2 |             |              |                |
| RD&E<br>(Until May 2022) | Second Floor  |             | 5,371 sq ft  | 35             |
|                          | North Suite 3 |             |              |                |
| Vacant                   | Second Floor  |             | 8,322 sq ft  | 40             |
|                          | South Suite 4 |             |              |                |
|                          |               |             |              |                |
| TOTALS                   |               |             | 17,437 sq ft | 94             |
|                          |               |             |              |                |