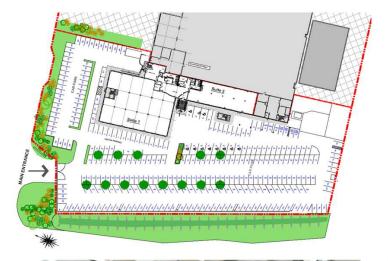

## Osprey House Sowton, Exeter EX2 7WN

Osprey House
Ground Floor Suites

| Occupier                 | Location      | Refurbished |              | Darling Coase  |
|--------------------------|---------------|-------------|--------------|----------------|
|                          |               | Let         | Available    | Parking Spaces |
| Devon Doctors            | Ground Floor  | Let         |              |                |
|                          | North Suite 1 |             |              |                |
| Devon Doctors            | Ground Floor  | Let         |              |                |
|                          | Suite 2       |             |              |                |
| RD&E                     | First Floor   | Let         |              |                |
|                          | North Suite 1 |             |              |                |
| Kingston                 | First Floor   | Let         |              |                |
|                          | South Suite 2 |             |              |                |
| WPD                      | First Floor   | Let         |              |                |
|                          | East Suite 3  |             |              |                |
| WPD                      | Second Floor  | Let         |              |                |
|                          | East Suite 1  |             |              |                |
| Vacant                   | Second Floor  |             | 3,744 sq ft  | 19             |
|                          | North Suite 2 |             |              |                |
| RD&E<br>(Until May 2022) | Second Floor  |             | 5,371 sq ft  | 35             |
|                          | North Suite 3 |             |              |                |
| Vacant                   | Second Floor  |             | 8,322 sq ft  | 40             |
|                          | South Suite 4 |             |              |                |
|                          |               |             |              |                |
| TOTALS                   |               |             | 17,437 sq ft | 94             |
|                          |               |             |              |                |