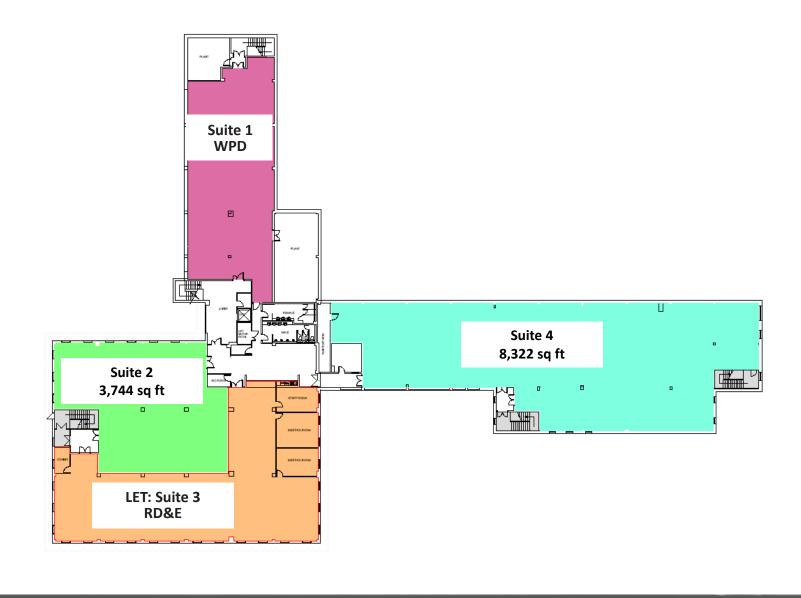

## Osprey House Sowton, Exeter EX2 7WN

Osprey House
Ground Floor Suites

| Occupier                 | Location      | Refurbished |              | Darling Coase  |
|--------------------------|---------------|-------------|--------------|----------------|
|                          |               | Let         | Available    | Parking Spaces |
| Devon Doctors            | Ground Floor  | Let         |              |                |
|                          | North Suite 1 |             |              |                |
| Devon Doctors            | Ground Floor  | Let         |              |                |
|                          | Suite 2       |             |              |                |
| RD&E                     | First Floor   | Let         |              |                |
|                          | North Suite 1 |             |              |                |
| Kingston                 | First Floor   | Let         |              |                |
|                          | South Suite 2 |             |              |                |
| WPD                      | First Floor   | Let         |              |                |
|                          | East Suite 3  |             |              |                |
| WPD                      | Second Floor  | Let         |              |                |
|                          | East Suite 1  |             |              |                |
| Vacant                   | Second Floor  |             | 3,744 sq ft  | 19             |
|                          | North Suite 2 |             |              |                |
| RD&E<br>(Until May 2022) | Second Floor  |             | 5,371 sq ft  | 35             |
|                          | North Suite 3 |             |              |                |
| Vacant                   | Second Floor  |             | 8,322 sq ft  | 40             |
|                          | South Suite 4 |             |              |                |
|                          |               |             |              |                |
| TOTALS                   |               |             | 17,437 sq ft | 94             |
|                          |               |             |              |                |