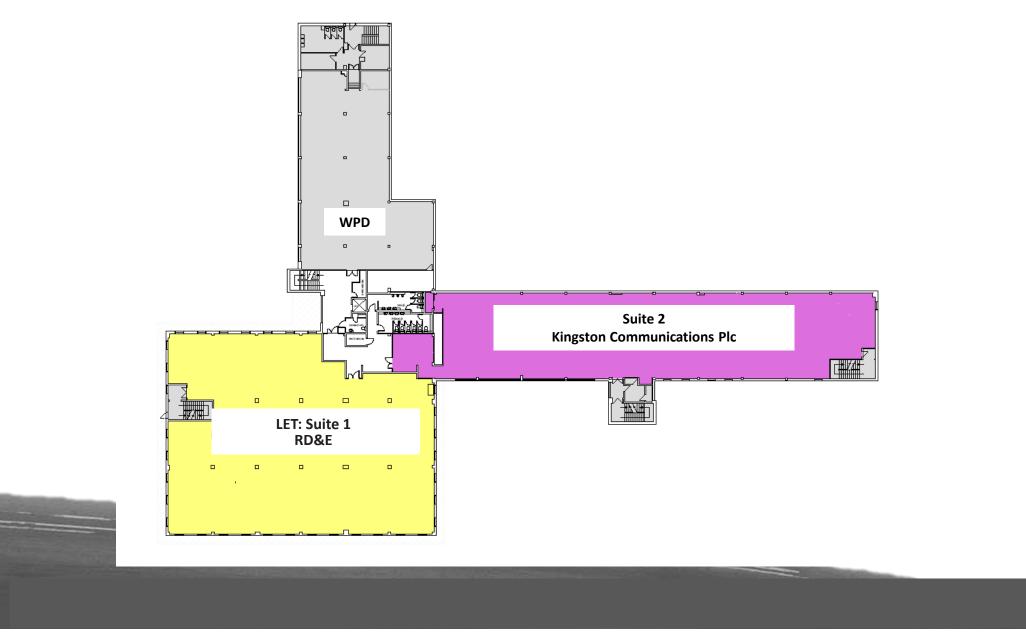

## Osprey House Sowton, Exeter EX2 7WN

Osprey House
Ground Floor Suites

| Occupier                 | Location      | Refurbished |              | Darling Coase  |
|--------------------------|---------------|-------------|--------------|----------------|
|                          |               | Let         | Available    | Parking Spaces |
| Devon Doctors            | Ground Floor  | Let         |              |                |
|                          | North Suite 1 |             |              |                |
| Devon Doctors            | Ground Floor  | Let         |              |                |
|                          | Suite 2       |             |              |                |
| RD&E                     | First Floor   | Let         |              |                |
|                          | North Suite 1 |             |              |                |
| Kingston                 | First Floor   | Let         |              |                |
|                          | South Suite 2 |             |              |                |
| WPD                      | First Floor   | Let         |              |                |
|                          | East Suite 3  |             |              |                |
| WPD                      | Second Floor  | Let         |              |                |
|                          | East Suite 1  |             |              |                |
| Vacant                   | Second Floor  |             | 3,744 sq ft  | 19             |
|                          | North Suite 2 |             |              |                |
| RD&E<br>(Until May 2022) | Second Floor  |             | 5,371 sq ft  | 35             |
|                          | North Suite 3 |             |              |                |
| Vacant                   | Second Floor  |             | 8,322 sq ft  | 40             |
|                          | South Suite 4 |             |              |                |
|                          |               |             |              |                |
| TOTALS                   |               |             | 17,437 sq ft | 94             |
|                          |               |             |              |                |