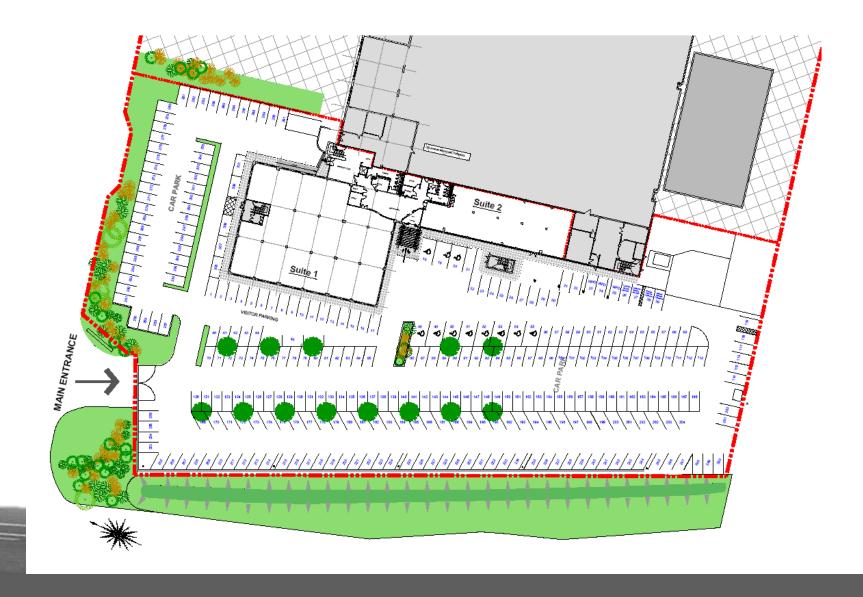

## Osprey House Sowton, Exeter EX2 7WN

Osprey House
Ground Floor Suites

| Occupier      | Location      | Refurbished |              | Davidson Connec |
|---------------|---------------|-------------|--------------|-----------------|
|               |               | Let         | Available    | Parking Spaces  |
| Devon Doctors | Ground Floor  | Let         |              |                 |
|               | North Suite 1 |             |              |                 |
| Devon Doctors | Ground Floor  | Let         |              |                 |
|               | Suite 2       |             |              |                 |
| Vacant        | First Floor   |             | 9,526 sq ft  | 57              |
|               | North Suite 1 |             |              |                 |
| Kingston      | First Floor   | Let         |              |                 |
|               | South Suite 2 |             |              |                 |
| WPD           | First Floor   | Let         |              |                 |
|               | East Suite 3  |             |              |                 |
| Vacant        | Second Floor  |             | 3,500 sq ft  | 18              |
|               | East Suite 1  |             |              |                 |
| Vacant        | Second Floor  |             | 3,744 sq ft  | 19              |
|               | North Suite 2 |             |              |                 |
| Vacant        | Second Floor  |             | 5,371 sq ft  | 35              |
|               | North Suite 3 |             |              |                 |
| Vacant        | Second Floor  |             | 8,322 sq ft  | 40              |
|               | South Suite 4 |             |              |                 |
|               |               |             |              |                 |
| TOTALS        |               |             | 30,463 sq ft | 169             |