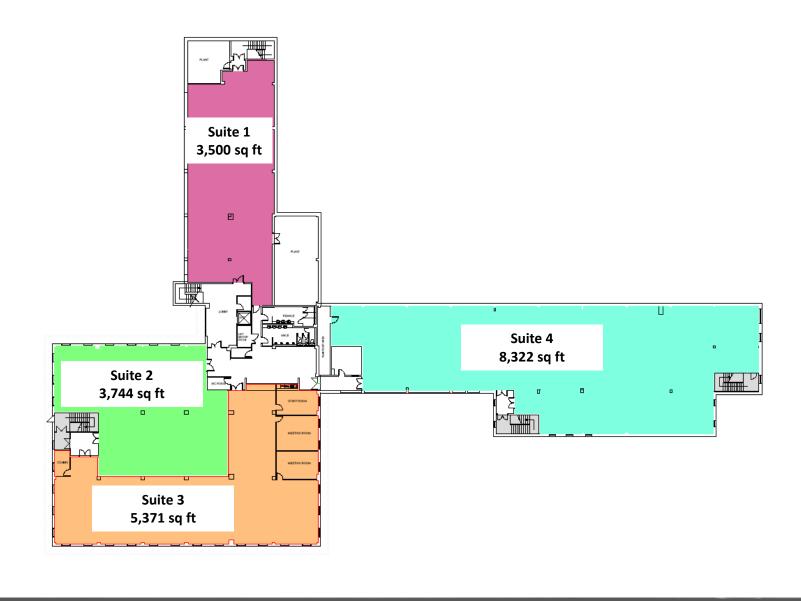

## Osprey House Sowton, Exeter EX2 7WN

Osprey House
Ground Floor Suites

| Occupier      | Location      | Refurbished |              | Davidson Connec |
|---------------|---------------|-------------|--------------|-----------------|
|               |               | Let         | Available    | Parking Spaces  |
| Devon Doctors | Ground Floor  | Let         |              |                 |
|               | North Suite 1 |             |              |                 |
| Devon Doctors | Ground Floor  | Let         |              |                 |
|               | Suite 2       |             |              |                 |
| Vacant        | First Floor   |             | 9,526 sq ft  | 57              |
|               | North Suite 1 |             |              |                 |
| Kingston      | First Floor   | Let         |              |                 |
|               | South Suite 2 |             |              |                 |
| WPD           | First Floor   | Let         |              |                 |
|               | East Suite 3  |             |              |                 |
| Vacant        | Second Floor  |             | 3,500 sq ft  | 18              |
|               | East Suite 1  |             |              |                 |
| Vacant        | Second Floor  |             | 3,744 sq ft  | 19              |
|               | North Suite 2 |             |              |                 |
| Vacant        | Second Floor  |             | 5,371 sq ft  | 35              |
|               | North Suite 3 |             |              |                 |
| Vacant        | Second Floor  |             | 8,322 sq ft  | 40              |
|               | South Suite 4 |             |              |                 |
|               |               |             |              |                 |
| TOTALS        |               |             | 30,463 sq ft | 169             |