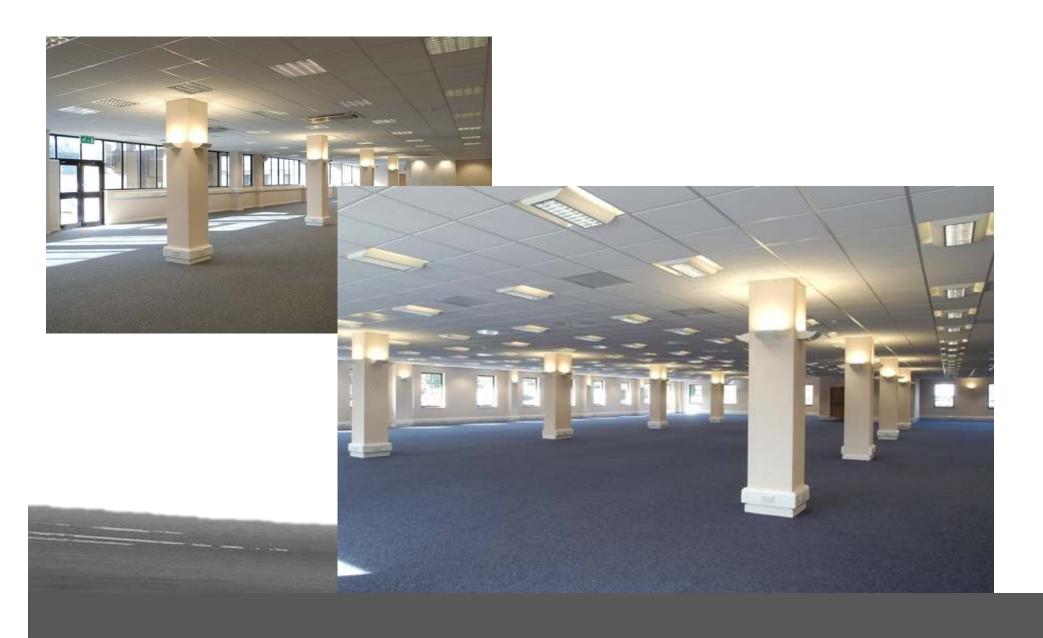

## Osprey House Sowton, Exeter EX2 7WN

Osprey House
Ground Floor Suites

| Occupier      | Location      | Refurbished |              | Davidson Connec |
|---------------|---------------|-------------|--------------|-----------------|
|               |               | Let         | Available    | Parking Spaces  |
| Devon Doctors | Ground Floor  | Let         |              |                 |
|               | North Suite 1 |             |              |                 |
| Devon Doctors | Ground Floor  | Let         |              |                 |
|               | Suite 2       |             |              |                 |
| Vacant        | First Floor   |             | 9,526 sq ft  | 57              |
|               | North Suite 1 |             |              |                 |
| Kingston      | First Floor   | Let         |              |                 |
|               | South Suite 2 |             |              |                 |
| WPD           | First Floor   | Let         |              |                 |
|               | East Suite 3  |             |              |                 |
| Vacant        | Second Floor  |             | 3,500 sq ft  | 18              |
|               | East Suite 1  |             |              |                 |
| Vacant        | Second Floor  |             | 3,744 sq ft  | 19              |
|               | North Suite 2 |             |              |                 |
| Vacant        | Second Floor  |             | 5,371 sq ft  | 35              |
|               | North Suite 3 |             |              |                 |
| Vacant        | Second Floor  |             | 8,322 sq ft  | 40              |
|               | South Suite 4 |             |              |                 |
|               |               |             |              |                 |
| TOTALS        |               |             | 30,463 sq ft | 169             |