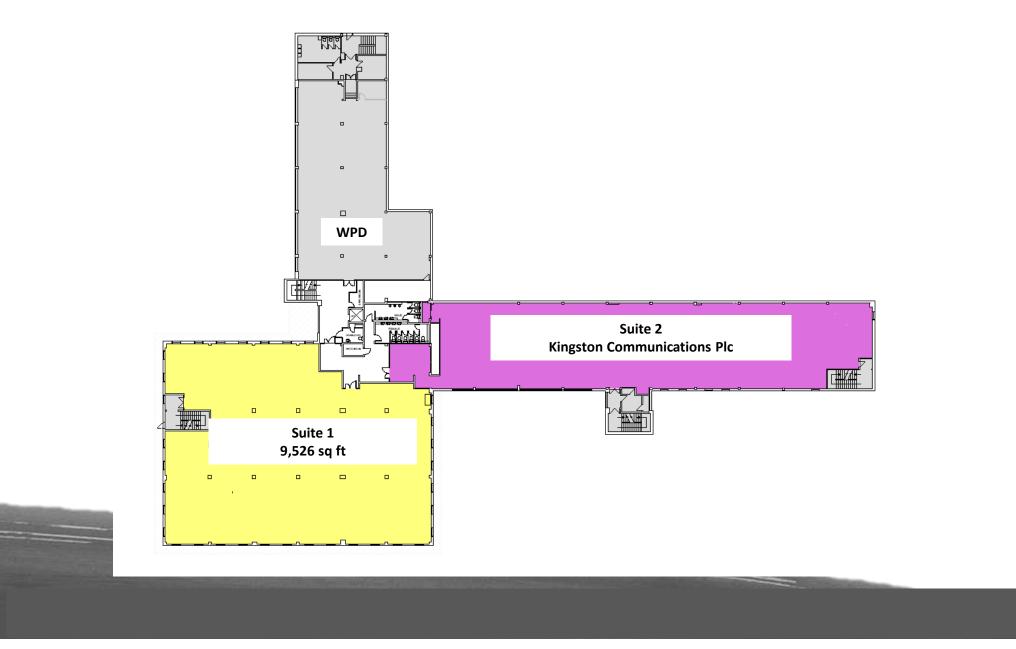

## Osprey House Sowton, Exeter EX2 7WN

Osprey House
Ground Floor Suites

| Occupier      | Location      | Refurbished |              | Davidson Connec |
|---------------|---------------|-------------|--------------|-----------------|
|               |               | Let         | Available    | Parking Spaces  |
| Devon Doctors | Ground Floor  | Let         |              |                 |
|               | North Suite 1 |             |              |                 |
| Devon Doctors | Ground Floor  | Let         |              |                 |
|               | Suite 2       |             |              |                 |
| Vacant        | First Floor   |             | 9,526 sq ft  | 57              |
|               | North Suite 1 |             |              |                 |
| Kingston      | First Floor   | Let         |              |                 |
|               | South Suite 2 |             |              |                 |
| WPD           | First Floor   | Let         |              |                 |
|               | East Suite 3  |             |              |                 |
| Vacant        | Second Floor  |             | 3,500 sq ft  | 18              |
|               | East Suite 1  |             |              |                 |
| Vacant        | Second Floor  |             | 3,744 sq ft  | 19              |
|               | North Suite 2 |             |              |                 |
| Vacant        | Second Floor  |             | 5,371 sq ft  | 35              |
|               | North Suite 3 |             |              |                 |
| Vacant        | Second Floor  |             | 8,322 sq ft  | 40              |
|               | South Suite 4 |             |              |                 |
|               |               |             |              |                 |
| TOTALS        |               |             | 30,463 sq ft | 169             |