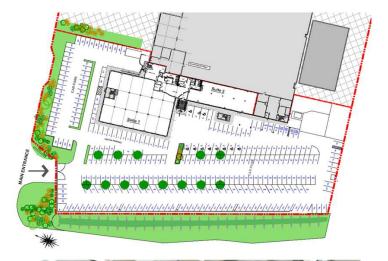

## Osprey House Sowton, Exeter EX2 7WN

Osprey House
Ground Floor Suites

| Occupier      | Location      | Refurbished |              | Davidson Connec |
|---------------|---------------|-------------|--------------|-----------------|
|               |               | Let         | Available    | Parking Spaces  |
| Devon Doctors | Ground Floor  | Let         |              |                 |
|               | North Suite 1 |             |              |                 |
| Devon Doctors | Ground Floor  | Let         |              |                 |
|               | Suite 2       |             |              |                 |
| Vacant        | First Floor   |             | 9,526 sq ft  | 57              |
|               | North Suite 1 |             |              |                 |
| Kingston      | First Floor   | Let         |              |                 |
|               | South Suite 2 |             |              |                 |
| WPD           | First Floor   | Let         |              |                 |
|               | East Suite 3  |             |              |                 |
| Vacant        | Second Floor  |             | 3,500 sq ft  | 18              |
|               | East Suite 1  |             |              |                 |
| Vacant        | Second Floor  |             | 3,744 sq ft  | 19              |
|               | North Suite 2 |             |              |                 |
| Vacant        | Second Floor  |             | 5,371 sq ft  | 35              |
|               | North Suite 3 |             |              |                 |
| Vacant        | Second Floor  |             | 8,322 sq ft  | 40              |
|               | South Suite 4 |             |              |                 |
|               |               |             |              |                 |
| TOTALS        |               |             | 30,463 sq ft | 169             |