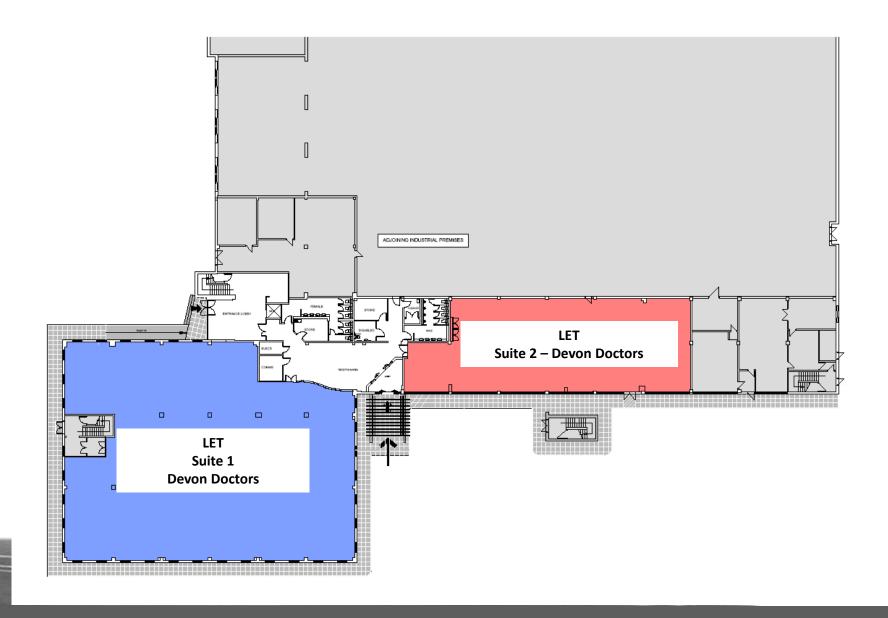

## Osprey House Sowton, Exeter EX2 7WN

Osprey House
Ground Floor Suites

| Occupier      | Location      | Refurbished |              | Davidson Connec |
|---------------|---------------|-------------|--------------|-----------------|
|               |               | Let         | Available    | Parking Spaces  |
| Devon Doctors | Ground Floor  | Let         |              |                 |
|               | North Suite 1 |             |              |                 |
| Devon Doctors | Ground Floor  | Let         |              |                 |
|               | Suite 2       |             |              |                 |
| Vacant        | First Floor   |             | 9,526 sq ft  | 57              |
|               | North Suite 1 |             |              |                 |
| Kingston      | First Floor   | Let         |              |                 |
|               | South Suite 2 |             |              |                 |
| WPD           | First Floor   | Let         |              |                 |
|               | East Suite 3  |             |              |                 |
| Vacant        | Second Floor  |             | 3,500 sq ft  | 18              |
|               | East Suite 1  |             |              |                 |
| Vacant        | Second Floor  |             | 3,744 sq ft  | 19              |
|               | North Suite 2 |             |              |                 |
| Vacant        | Second Floor  |             | 5,371 sq ft  | 35              |
|               | North Suite 3 |             |              |                 |
| Vacant        | Second Floor  |             | 8,322 sq ft  | 40              |
|               | South Suite 4 |             |              |                 |
|               |               |             |              |                 |
| TOTALS        |               |             | 30,463 sq ft | 169             |