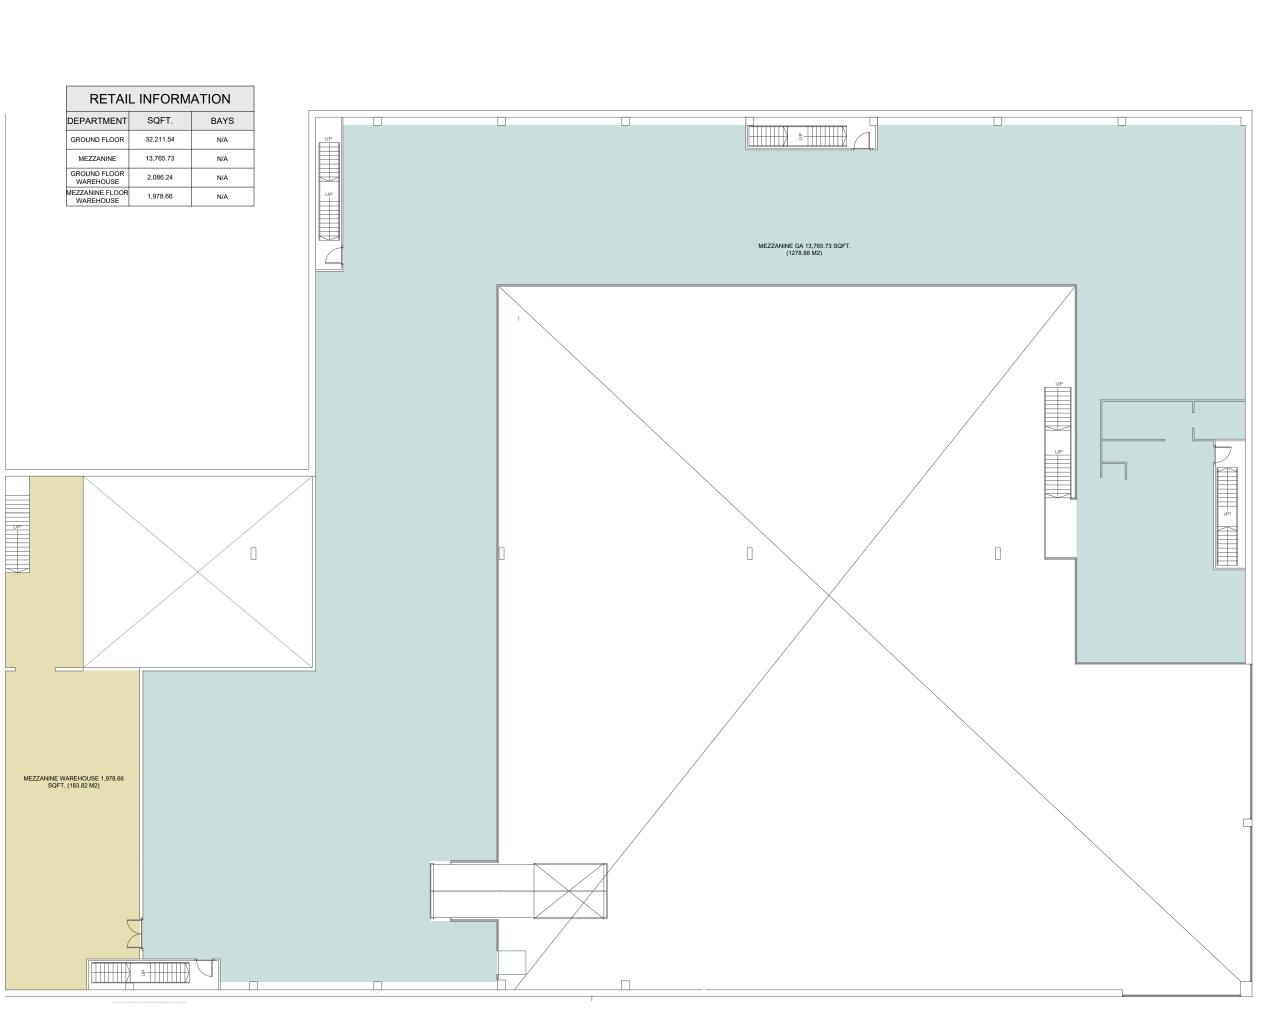

Plan

MEZZANINE

Retail Square Foot

45977 SQFT.

Location

EXETER\_11.01

Date Printed

21/11/2018 3:44 PM