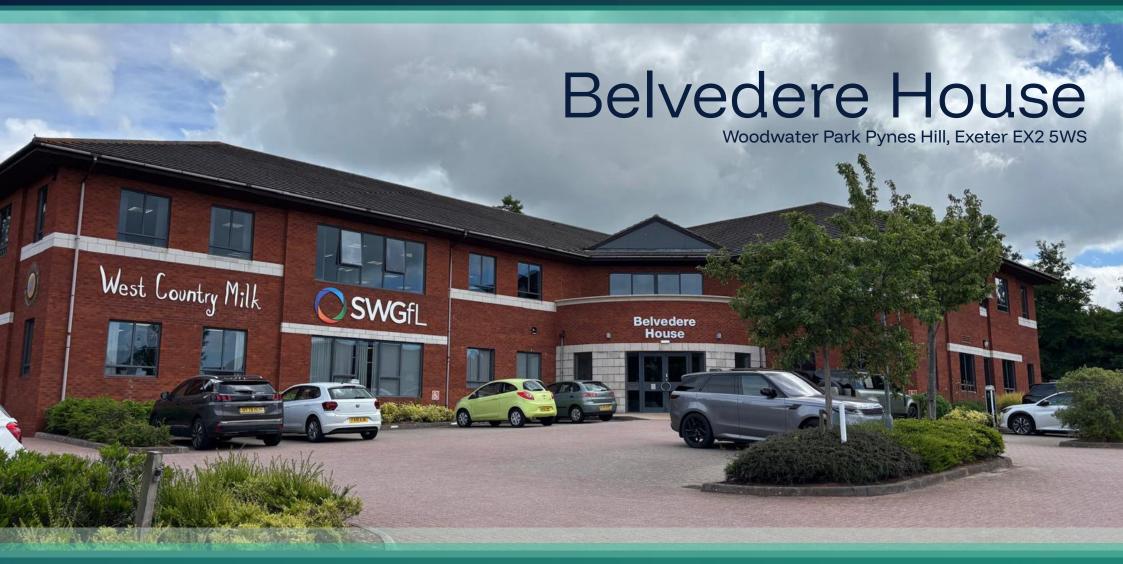

Intelligent real estate

2,723 ft<sup>2</sup> (253 m<sup>2</sup>)

High quality office with parking

# Belvedere House

Woodwater Park Pynes Hill, Exeter EX2 5WS

#### **DESCRIPTION**

Belvedere House is a detached two storey office block built in 2002. The accommodation, which has recently been refurbished provides the following specification:

- · Open plan office space
- · Raised access floors
- Suspended ceiling incorporating recessed LED lighting
- Comfort cooling
- · Male, female and disabled WC and shower facilities
- 12 allocated car parking spaces

#### **LOCATION**

Woodwater Park is the final extension of development land at Pynes Hill Office Campus and is conveniently situated for Junction 29 and 30 of the M5 motorway and within two miles of Exeter City Centre