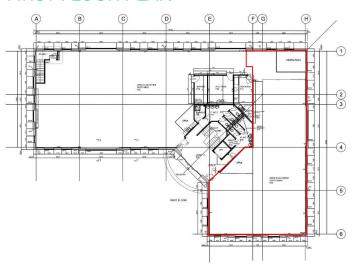

#### **ACCOMMODATION**

The suite is on the first floor and has been measured in accordance with the RICS Code of Measuring Practice on a net internal basis.

| FLOOR                                 | m²    | ft²    | Parking |
|---------------------------------------|-------|--------|---------|
| Part Ground Floor<br>SWGFL            | 352   | 3,786  | 17      |
| Part Ground Floor<br>Bertram Law      | 301.6 | 3,247  | 12      |
| Part First Floor<br>West Country Milk | 310   | 3,340  | 16      |
| Part First Floor<br>AVAILABLE         | 253   | 2,723  | 12      |
| TOTAL                                 | 1,216 | 13,096 | 57      |
|                                       |       |        |         |

#### FIRST FLOOR PLAN