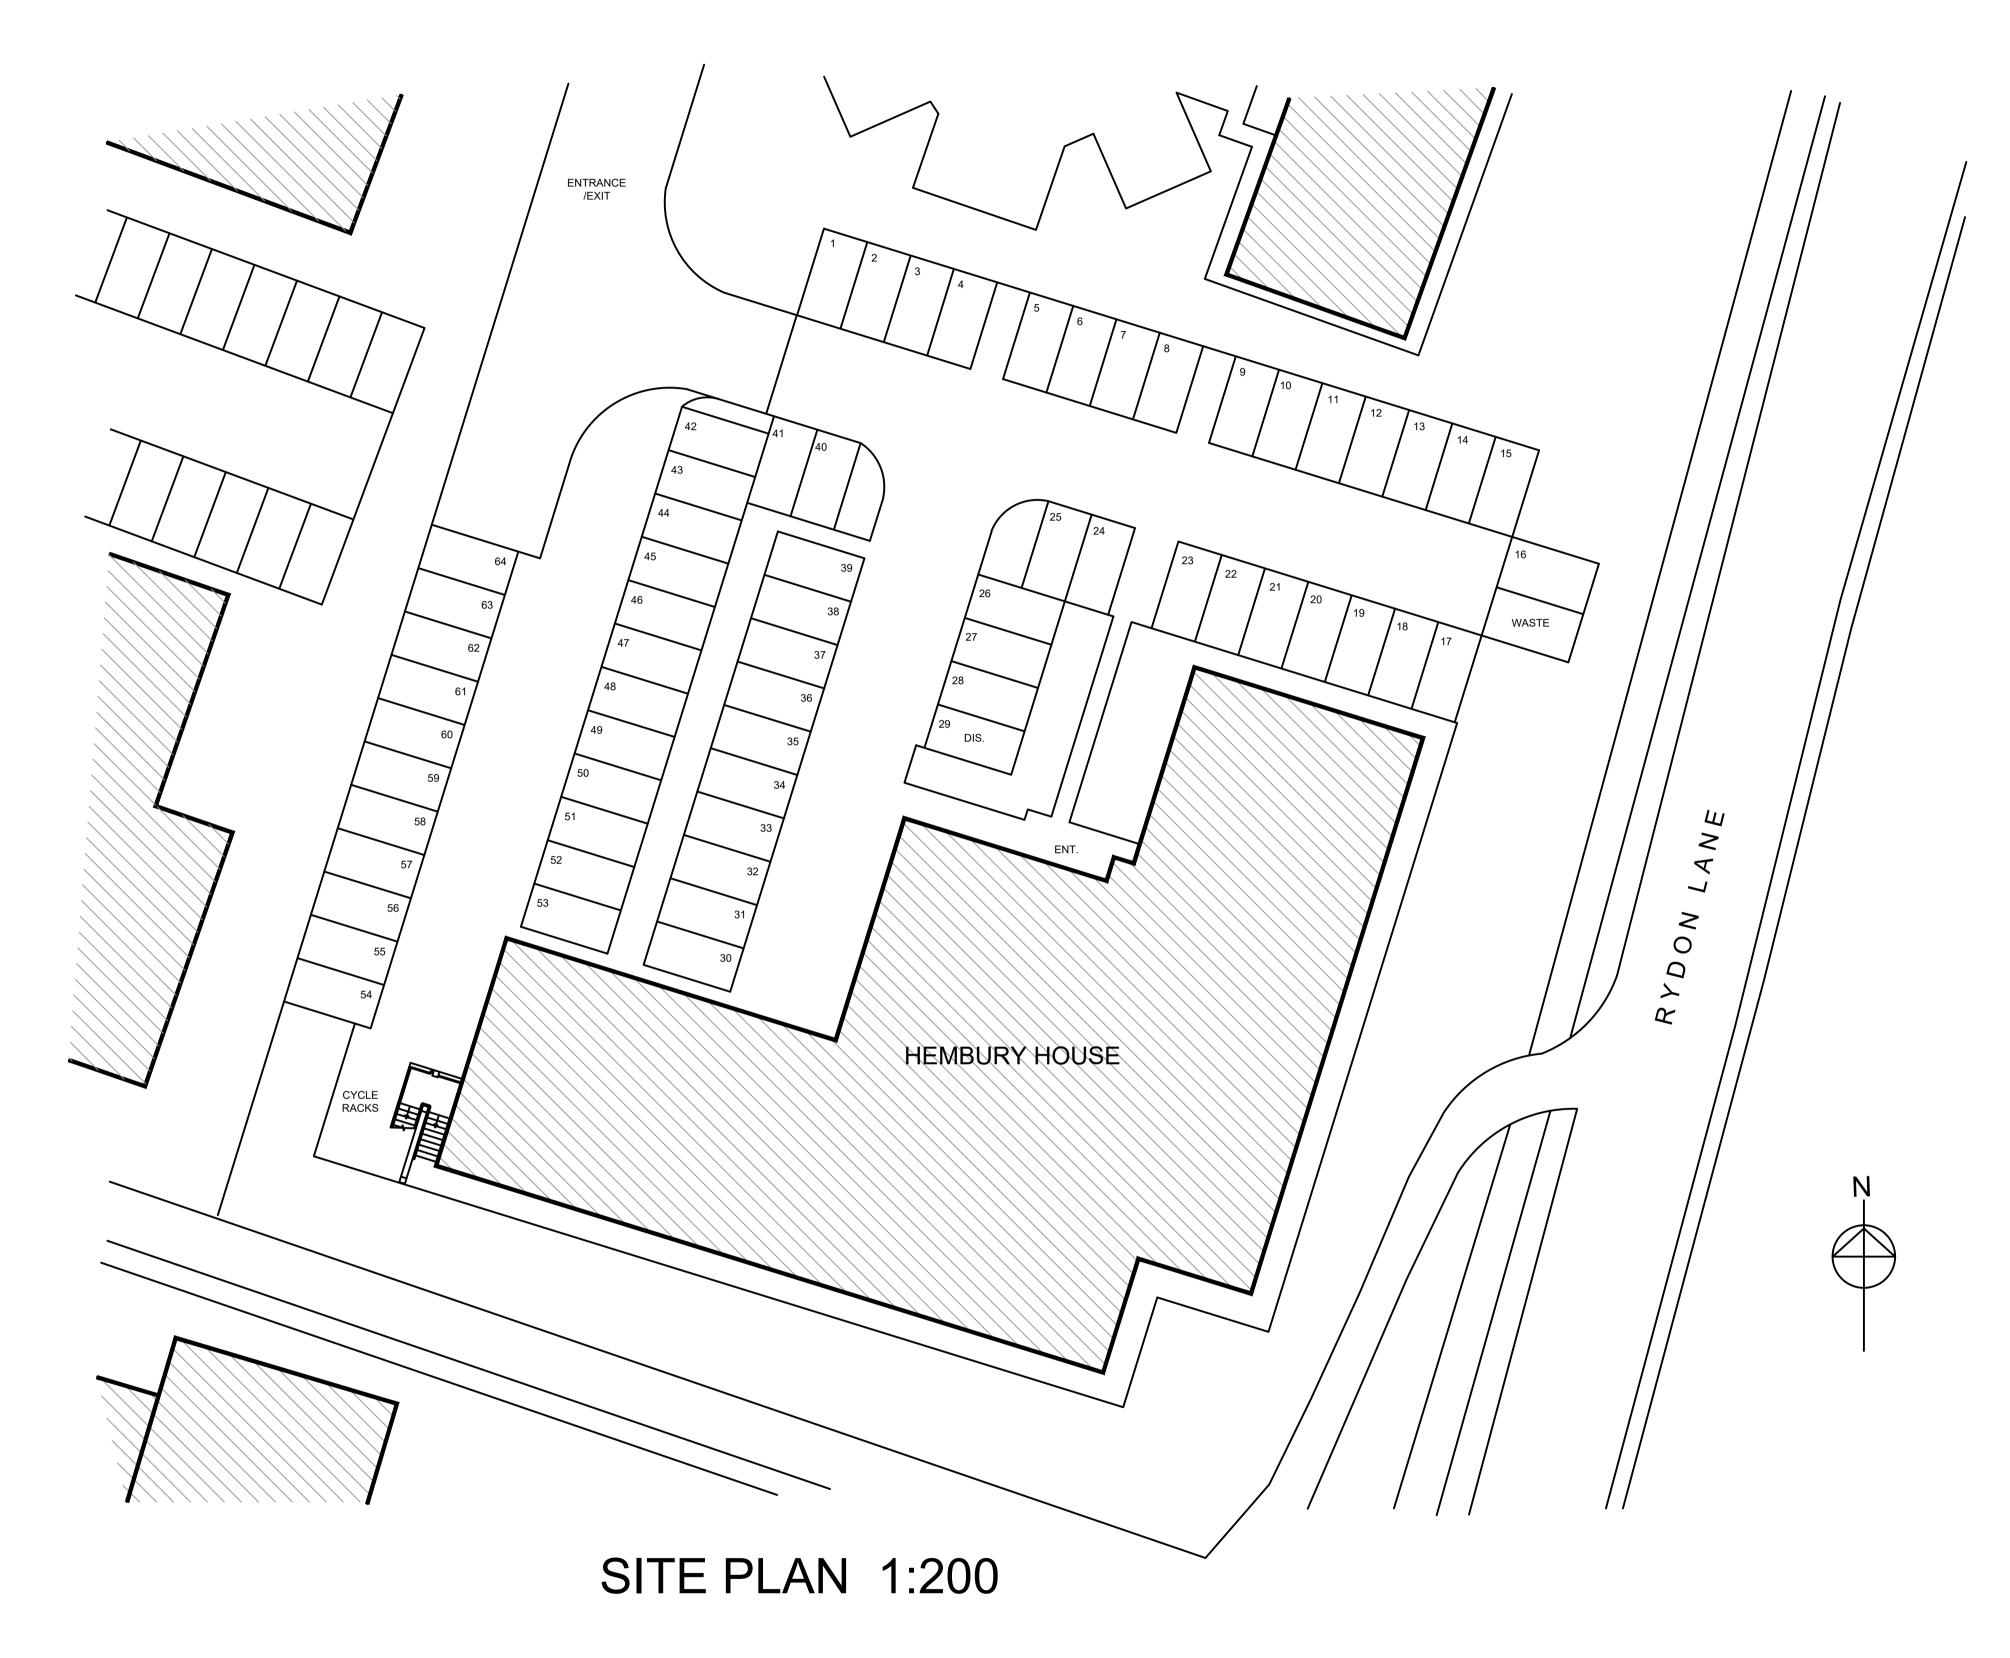

## EAGLE ONE LTD

project
HEMBURY HOUSE, PYNES HILL, EXETER

drawing title
SITE PLAN / PARKING PLAN

AUGUST 2024 PM
scale
1:200 @ A1