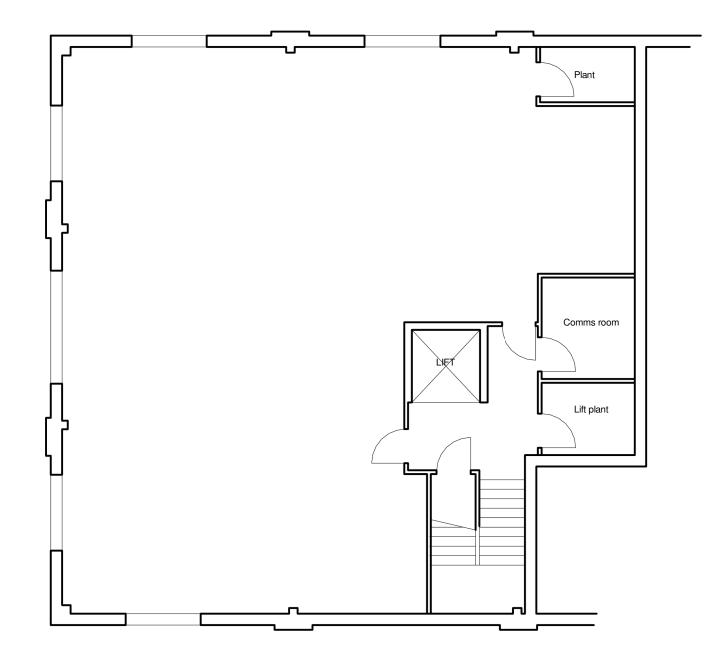

## for review

drawing title LOWER GROUND FLOOR PLAN

drawn NH

## project ADA HOUSE, PYNES HILL, EXETER

## client EAGLE ONE LITD

date MAY 2021

scale 1 : 100

The Studio Yeo Business Park Clyst St Mary Exeter, EX5 1DP t +44 (0) 1392 363814 www.gjrarchitects.co.uk

by

REVISION DETAILS rev date description

**notes:** This document should not be relied on or used in circumstances other than those for which it was originally prepared and for which GJR Architects Ltd was commissioned. GJR Architects accepts no responsibility for this document to any party other than the person by whom it was commissioned. do not scale the drawing, use dimensions only. If in doubt ask for further information prior to incurring any time or cost penalties. all components to be site measured unless otherwise agreed in writing, the contractor is to cross check the architects drawings with those of other consultants and sub-contractors and to report any discrepancies prior to proceeding, for the purposes of planning drawings only all floor levels are ±300mm.